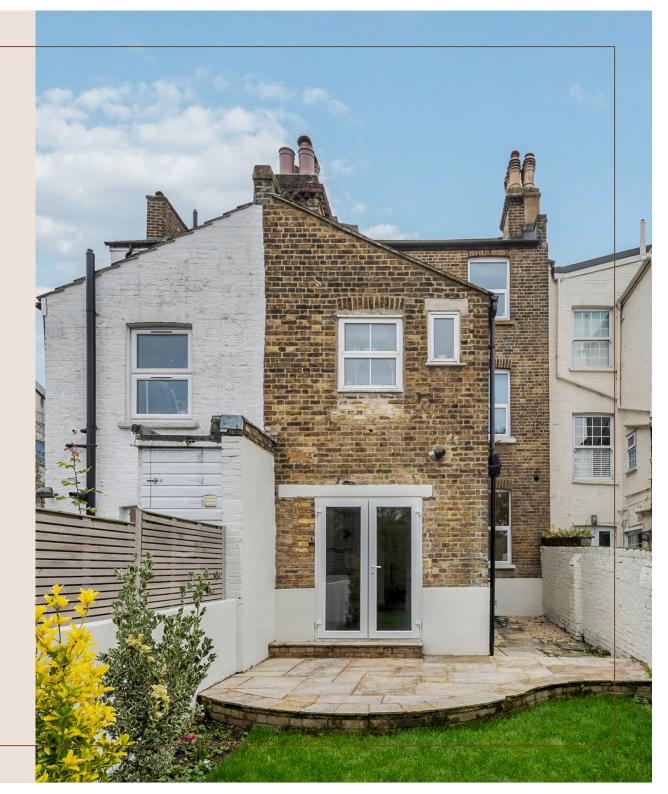

GIPSY ROAD, SE27

Beautifully presented two double bedroom garden flat with modern, open plan kitchen / living and double doors onto a patio and private rear garden.

£400,000

This two double bedroom, Victorian ground floor garden flat is available with a long lease and no service charges. The property is set back off the road with a pretty front entrance and a private rear garden.

The contemporary, open plan kitchen and living area is located to the rear of the property and features plenty of storage, a dishwasher and utility cupboard and opens onto the private patio and beautifully maintained garden.