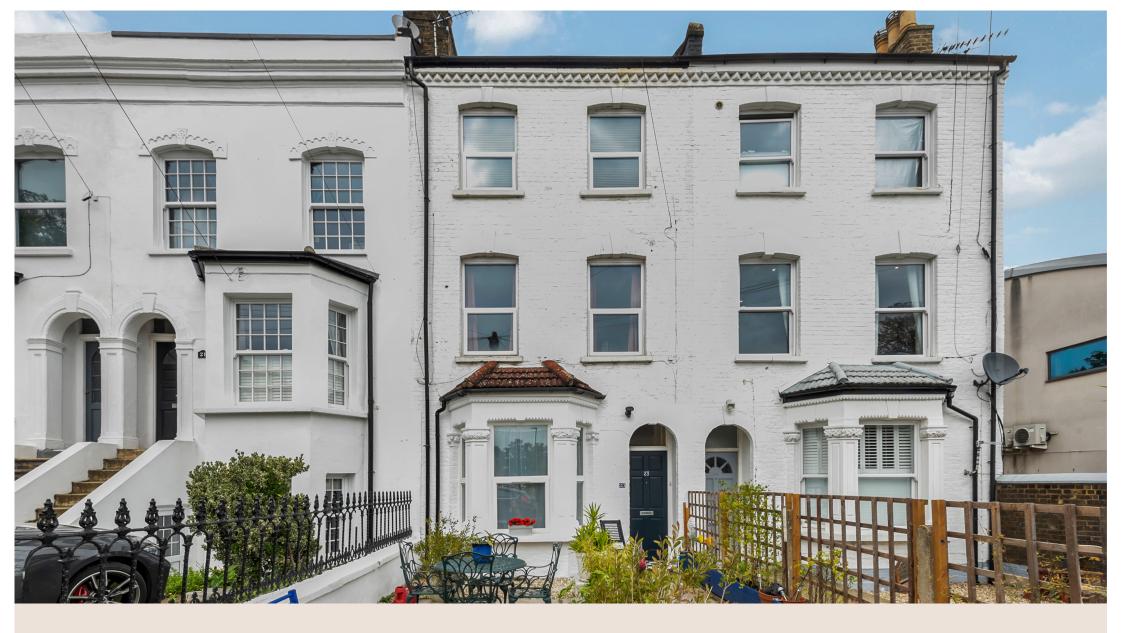

GIPSY ROAD, SE27

Beautifully presented two double bedroom garden flat with modern, open plan kitchen / living and double doors onto a patio and private rear garden.

£400,000

This two double bedroom, Victorian ground floor garden flat is available with a long lease and no service charges. The property is set back off the road with a pretty front entrance and a private rear garden.