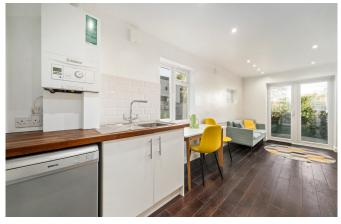

The contemporary, open plan kitchen and living area is located to the rear of the property and features plenty of storage, a dishwasher and utility cupboard and opens onto the private patio and beautifully maintained garden.