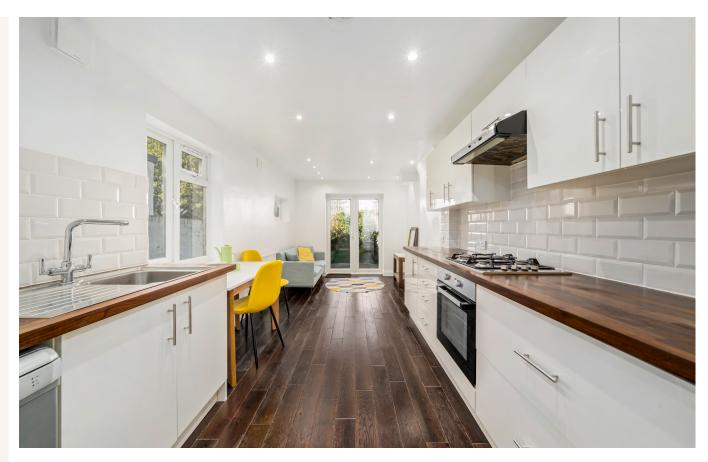

The contemporary, open plan kitchen and living area is located to the rear of the property and features plenty of storage, a dishwasher and utility cupboard and opens onto the private patio and beautifully maintained garden.