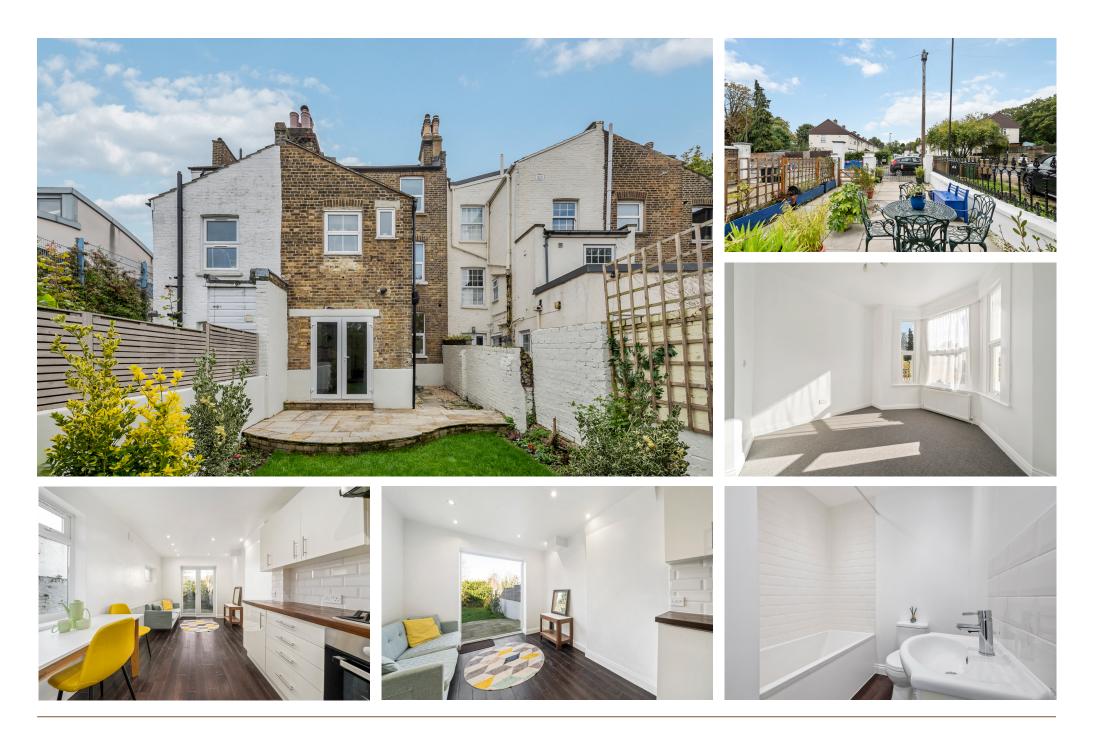

GIPSY ROAD, SE27

Beautifully presented two double bedroom garden flat with modern, open plan kitchen / living and double doors onto a patio and private rear garden.

£400,000

This two double bedroom, Victorian ground floor garden flat is available with a long lease and no service charges. The property is set back off the road with a pretty front entrance and a private rear garden.

The internal hallway leads to both double bedrooms which offer comfortable accommodation, a built-in wardrobe and could be arranged as bedrooms, a nursery or a home office space. They share a sleek, modern bathroom which benefits from a pristine white bathroom suite and a shower over the bath.

The contemporary, open plan kitchen and living area is located to the rear of the property and features plenty of storage, a dishwasher and utility cupboard and opens onto the private patio and beautifully maintained garden.

Conveniently located, the property is within a short walking distance of the high street and West Norwood Station for direct links to London Victoria (22 mins) and London Bridge (23 mins).

Long lease and nil service charge.

## **GIPSY ROAD, SE27**

- Long Lease, No Service Charge
- Beautifully Presented Garden Flat
- Contemporary, Open Plan Living/Kitchen
- Two Double Bedrooms and Modern Bathroom
- Superb Location with Excellent Transport Links
- Direct to Victoria and London Bridge in 22/23 Minutes