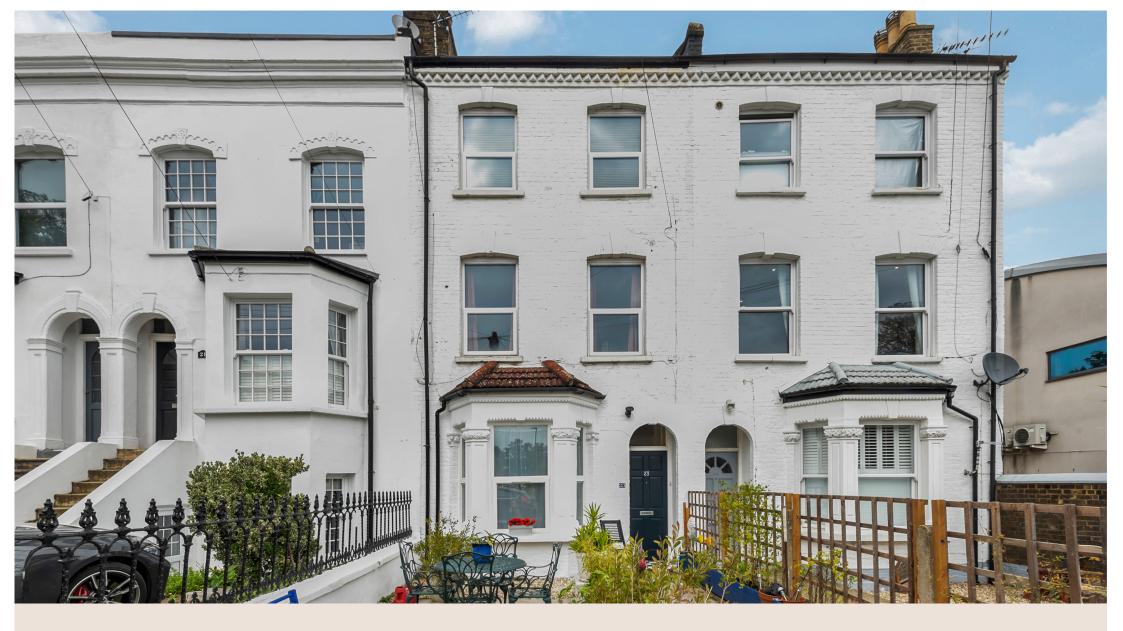

# GIPSY ROAD, SE27

Beautifully presented two double bedroom garden flat with modern, open plan kitchen / living and double doors onto a patio and private rear garden.

This two double bedroom, Victorian ground floor garden flat is available with a long lease and chain free. The gated property is set back off the road with a pretty front entrance and a private rear garden.