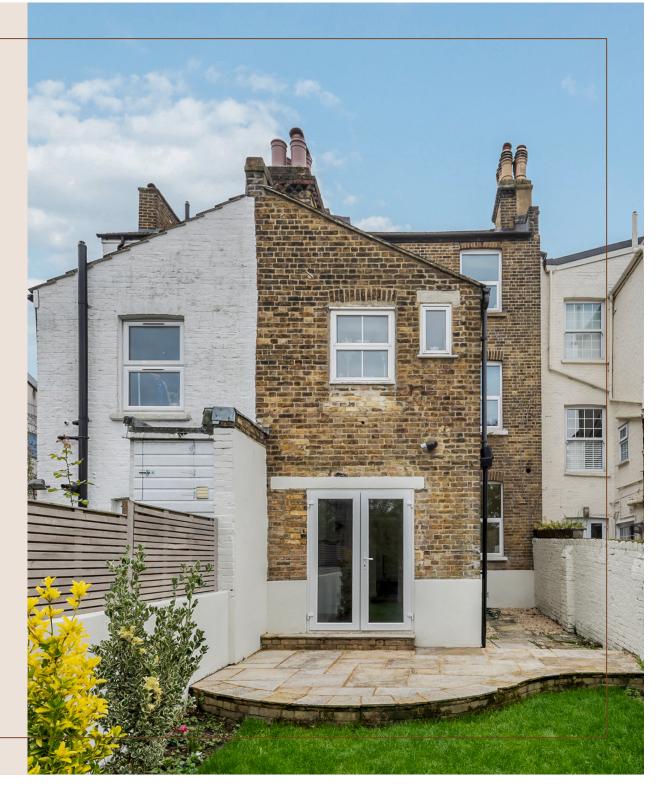

# GIPSY ROAD, SE27

Beautifully presented two double bedroom garden flat with modern, open plan kitchen / living and double doors onto a patio and private rear garden.

This two double bedroom, Victorian ground floor garden flat is available with a long lease and chain free. The gated property is set back off the road with a pretty front entrance and a private rear garden.

The contemporary, open plan kitchen and living area is located to the rear of the property and features plenty of storage, a dishwasher and utility cupboard and opens onto the private patio and beautifully maintained garden.

Conveniently located, the property is within a short walking distance of the high street and West Norwood Station for direct links to London Victoria (22 mins) and London Bridge (23 mins).

Long lease and vacant possession.