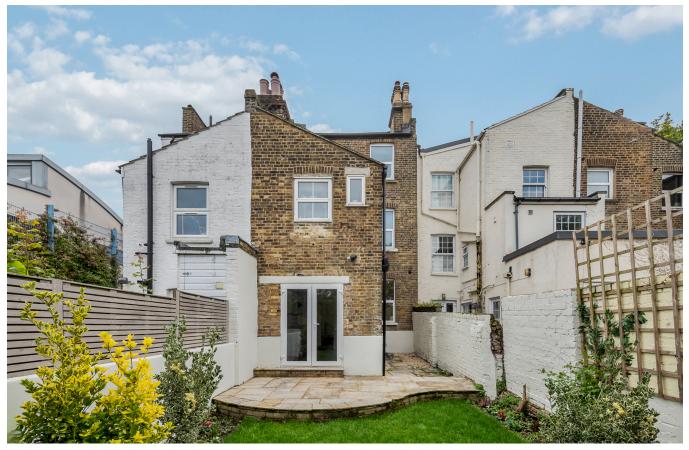

# GIPSY ROAD, SE27

Beautifully presented two double bedroom garden flat with modern, open plan kitchen / living and double doors onto a patio and private rear garden.

This two double bedroom, Victorian ground floor garden flat is available with a long lease and chain free. The gated property is set back off the road with a pretty front entrance and a private rear garden.

The contemporary, open plan kitchen and living area is located to the rear of the property and features plenty of storage, a dishwasher and utility cupboard and opens onto the private patio and beautifully maintained garden.

Conveniently located, the property is within a short walking distance of the high street and West Norwood Station for direct links to London Victoria (22 mins) and London Bridge (23 mins).

Long lease and vacant possession.