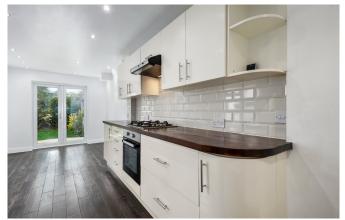

The contemporary, open plan kitchen and living area is located to the rear of the property and features plenty of storage, a dishwasher and utility cupboard and opens onto the private patio and beautifully maintained garden.