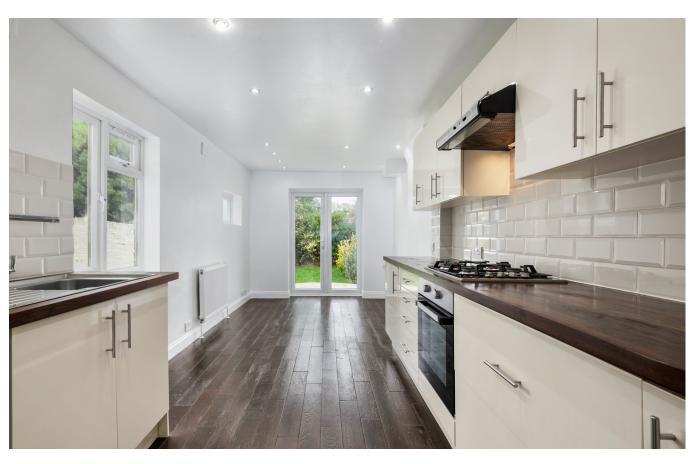

The contemporary, open plan kitchen and living area is located to the rear of the property and features plenty of storage, a dishwasher and utility cupboard and opens onto the private patio and beautifully maintained garden.