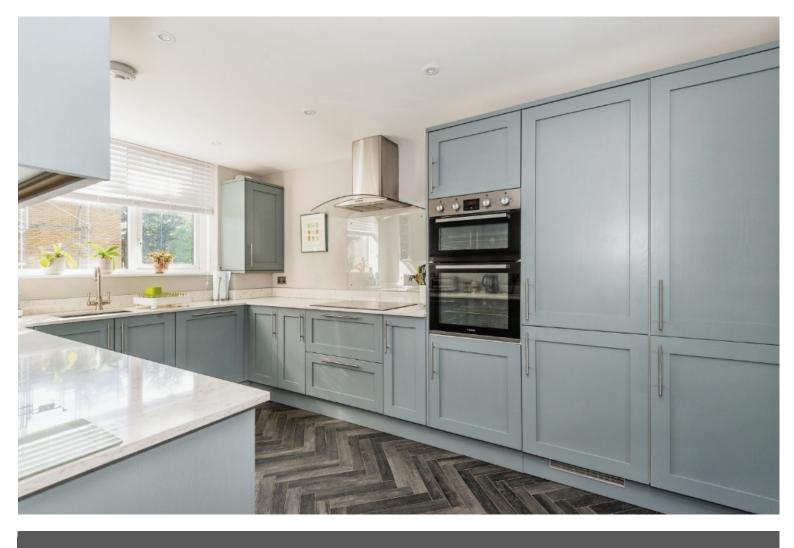

#### **Description**

Completely renovated throughout to an excellent standard. The extensive renovations were carried out recently to upgrade this 3 bedroom, first floor property making it the most desirable unit in a sought-after development.

A stunning, modern kitchen opens onto an adjacent dining area and generous sitting room. A contemporary family bathroom is accessed off the main hallway, the principle bedroom also provides a luxurious en-suite. Two further bedrooms offer excellent accommodation.