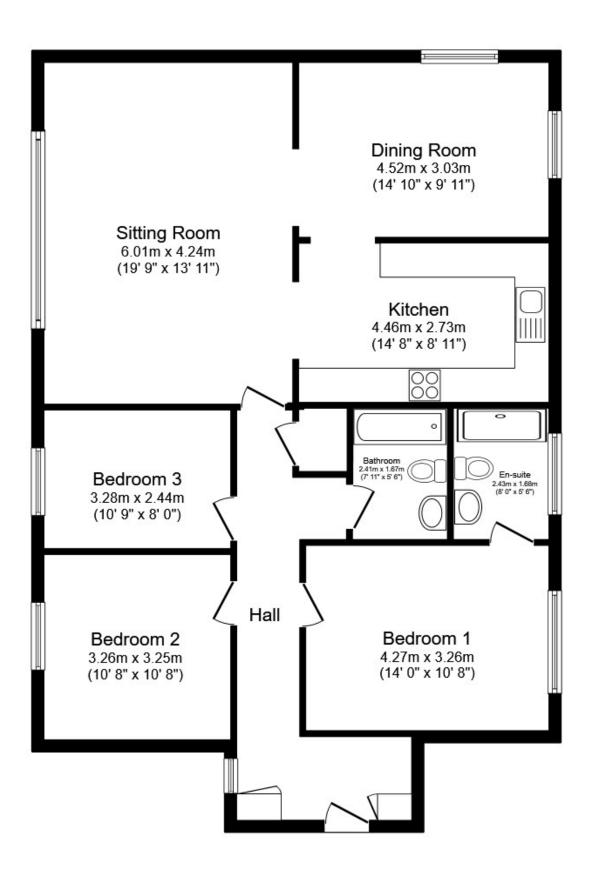

des a luxurious en-suite. Two further bedrooms offer excellent accommodation.

The freehold is shared between 81 flats in the development and management of the estate is expertly run by the residents. The flat also benefits from an underground parking space, EV chargers, lift and wonderfully maintained communal gardens.

Epsom is a market town with a historic racecourse with easy access to the M25 and lots of green spaces.

Epsom train station is a short walk away for South Western and Southern services to Waterloo, Victoria and London Bridge and the high street amenities are also within easy reach through Rosebery Park.

Available Chain Free

Share of Freehold

Service Charge: £3692/annum

Epsom and Ewell Council Tax Band D: £2205/annum (2023-24)

### **Photographs**























Total floor area 109.5 sq.m. (1,178 sq.ft.) approx

#### Map



## **Energy Performanace Rating**











© Maplewood Property & Investments Ltd 2023. Maplewood Property & Investmenst Ltd is a registered limited company in England & Wales. Company registration no. 10082285. Registered address 85, First Floor Great Portland Street, London, England W1W 7LT. These details are for guidance only and complete accuracy cannot be guaranteed. They do not constitute a contract or part of a contract. All measurements are approximate. No guarantee can be given with regard to planning permissions or fitness for purpose. No equipment, fixture or fitting has been tested. Items shown in photographs are not necessarily included.