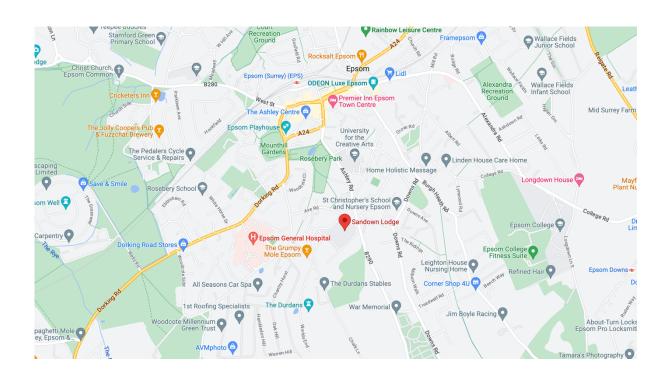

#### Map

Epsom is a market town with a historic racecourse with easy access to the M25 and lots of green spaces.

Epsom train station is a short walk away for South Western and Southern services to Waterloo, Victoria and London Bridge and the high street amenities are also within easy reach through Rosebery Park.