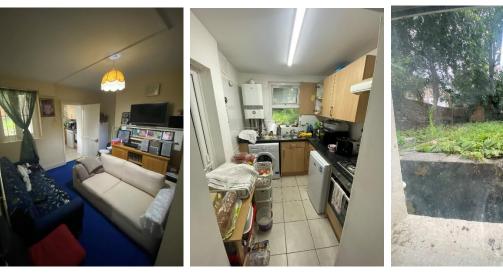

## Description:

We are pleased to bring to market this excellent investment opportunity. The property on the lower ground floor of a period three story residential terraced building. The flat is a one bedroom, one bathroom flat with a shared garden. It is c. 50 sqm / 530 sq ft. The flat is in need of modernisation and is being sold with vacant possession. The flat is being sold leasehold with 150 years unexpired. Ground rent is peppercorn.

#### Key points:

- Long leasehold
- Total approx. GIA is 50 sqm / 530 sq ft
- Shared garden
- Price: £315,000
- ERV of up to £20,400 p.a.
- Ideal for owner occupiers and investors