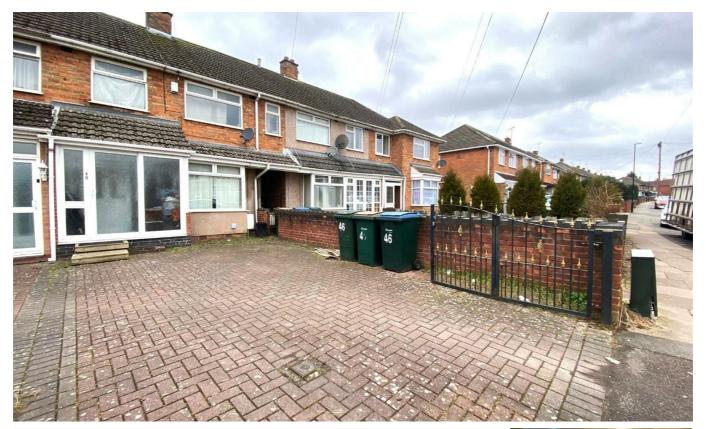

## 46 Cubbington Road, Coventry, CV6 7BN

By auction £140,995

- Coventry, ideal for investors.
- \* Rental Income: Current rental yield is £9,900 per annum, with market \* Refurbishment Potential: Requires updates including a new kitchen and potential of £13,200-£14,400 per annum.
- \* Spacious Layout: Features three bedrooms, a living area, and a \* Outdoor Features: Includes a private driveway for off-road parking and
- functional interior design.
- \* Prime Location: Situated in a popular residential area with access to \* Council Tax Band: Classified under Band A, offering lower council tax amenities, schools, and transport links.
- \* Investment Opportunity: A three-bedroom mid-terraced property in \* Tenanted Property: Sold with tenants in situ, providing immediate rental
  - bathroom, offering value-adding possibilities.
  - a rear garden for outdoor space.