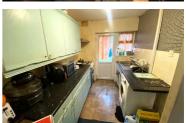

## 46 Cubbington Road, Coventry, CV6 7BN

By auction £140,995

- Coventry, ideal for investors.
- \* Rental Income: Current rental yield is £9,900 per annum, with market \* Refurbishment Potential: Requires updates including a new kitchen and potential of £13,200-£14,400 per annum.
- \* Spacious Layout: Features three bedrooms, a living area, and a \* Outdoor Features: Includes a private driveway for off-road parking and
- functional interior design.
- \* Prime Location: Situated in a popular residential area with access to \* Council Tax Band: Classified under Band A, offering lower council tax amenities, schools, and transport links.
- \* Investment Opportunity: A three-bedroom mid-terraced property in \* Tenanted Property: Sold with tenants in situ, providing immediate rental
  - bathroom, offering value-adding possibilities.
  - a rear garden for outdoor space.