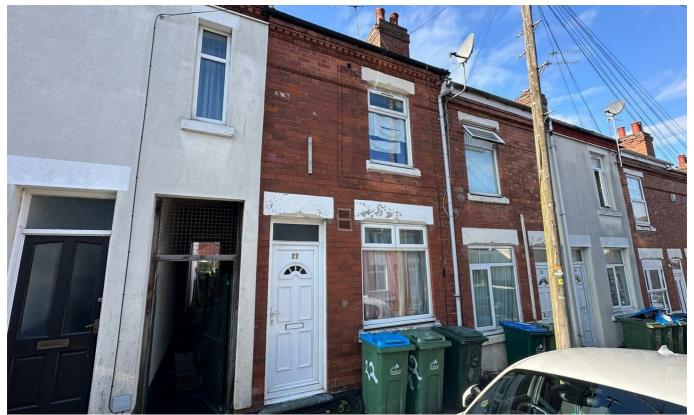

## 22 Leopold Road, Coventry, CV1 5BL

Price £,140,000

- Vacant possession & no onward chain
- 8% rental yield
- · Council Tax Band A
- Walking distance to City Centre
- · Available now
- Was tenanted with a rental of £10,800 per annum
- · Fitted kitchen
- EPC Rating D
- Expected rental income £900-£925 per month

A fantastic opportunity to acquire this two bedroom property situated in the convenient location of Hillfields and offered for sale with vacant possession and no onward chain. The property was tenanted with a rent of £10,800 per annum. The property is positioned for great access to local shops, amenities and the City Centre. The property has been refreshed throughout and is ready for the new owner.