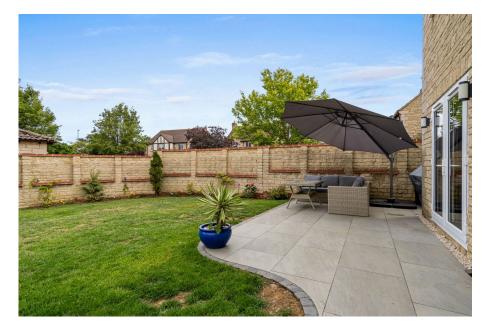

Detached house

- Five bedrooms (one ground floor)
- · Seperate playroom/office
- Potential Annexe with further alterations
- Close to the village (0.1m on Open plan Kitchen/Diner foot)

Utiltiy room

- Extended side and rear
- · Master with en-suite and dressing room
- 40' x 45' rear garden on a corner plot

This modernised and extended five-bedroom detached house, located in one of Bishops Cleeve's Premiere roads, features open-plan living with two extensions and potential annex conversion, all within close proximity to village shops, schools, and parks, making it perfect for families or downsizers.