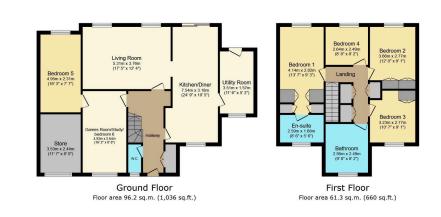

Total floor area: 157.5 sq.m. (1,696 sq.ft.)

This floor plan is for illustrative purposes only. It is not drawn to scale. Any measurements, floor areas (including any total floor area), openings and orientations an approximate. No details are guaranteed, they cannot be relied upon for any purpose and do not form any part of any agreement. No liability is taken for any error, consistion or misstatement. An arry must refu upon its com inspection(s). Power-byth xx is