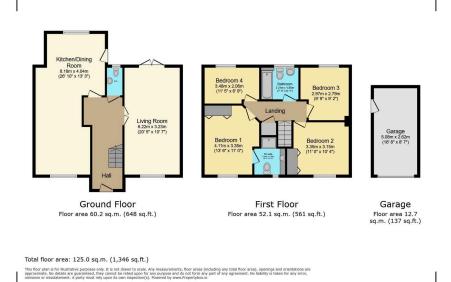

Four bedrooms

Detached

· Solar Panels with batteries

Detached garage and driveway

• En-suite to master

Downstairs WC

Landscaped rear garden

• Open plan kitchen/diner

• Edge of the village

Well presented

For sale is a beautifully maintained four-bedroom detached house, featuring an open-plan kitchen/diner, a bright reception room with garden access, well-appointed bedrooms, an artificial grass garden, a garage, and eco-friendly solar panels with batteries, ideally located on the edge of the village amenities and schools, perfect for families seeking a modern, practical, and luxurious home.