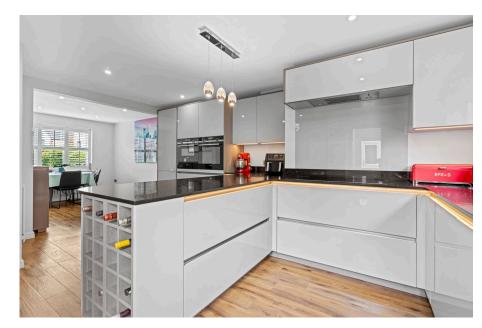

Four bedrooms

Detached

· Solar Panels with batteries

Detached garage and driveway

• En-suite to master

Downstairs WC

Landscaped rear garden

• Open plan kitchen/diner

• Edge of the village

Well presented

For sale is a beautifully maintained four-bedroom detached house, featuring an open-plan kitchen/diner, a bright reception room with garden access, well-appointed bedrooms, an artificial grass garden, a garage, and eco-friendly solar panels with batteries, ideally located on the edge of the village amenities and schools, perfect for families seeking a modern, practical, and luxurious home.