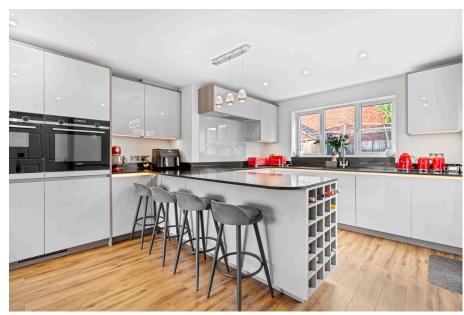

Four bedrooms

Detached

· Solar Panels with batteries

Detached garage and driveway

• En-suite to master

Downstairs WC

Landscaped rear garden

• Open plan kitchen/diner

• Edge of the village

Well presented

For sale is a beautifully maintained four-bedroom detached house, featuring an open-plan kitchen/diner, a bright reception room with garden access, well-appointed bedrooms, an artificial grass garden, a garage, and eco-friendly solar panels with batteries, ideally located on the edge of the village amenities and schools, perfect for families seeking a modern, practical, and luxurious home.