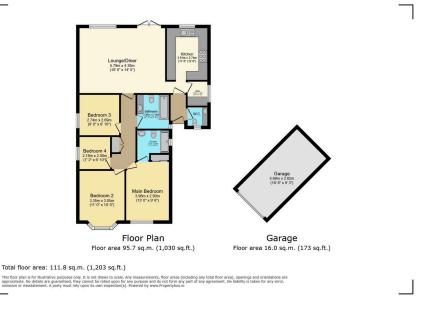

• Detached extended bungalow • Four bedrooms, master ensuite

· Fitted kitchen with appliances

• Seperate utility room

• Guesty cloakroom/WC

Garage and driveway

• 32' (max) x 33' (max) garden • Covered outdoor entertaining