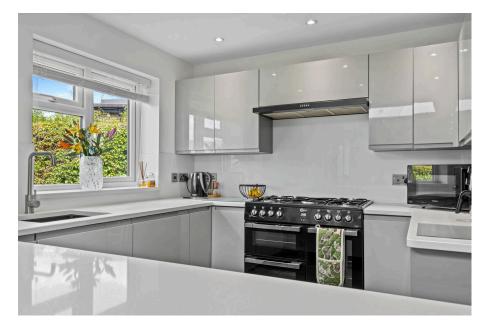

• Detached extended bungalow • Four bedrooms, master ensuite

· Fitted kitchen with appliances

• Seperate utility room

• Guesty cloakroom/WC

Garage and driveway

• 32' (max) x 33' (max) garden • Covered outdoor entertaining

area

Single level living

• End of a cul de sac

This beautifully extended and modernised four-bedroom detached bungalow, located at the end of a sought-after culde-sac, offers spacious open-plan living areas, a light-filled modern kitchen, and a stunning garden perfect for entertaining, all within walking distance to the village and nearby schools, making it an ideal home for families or those seeking single-level living.