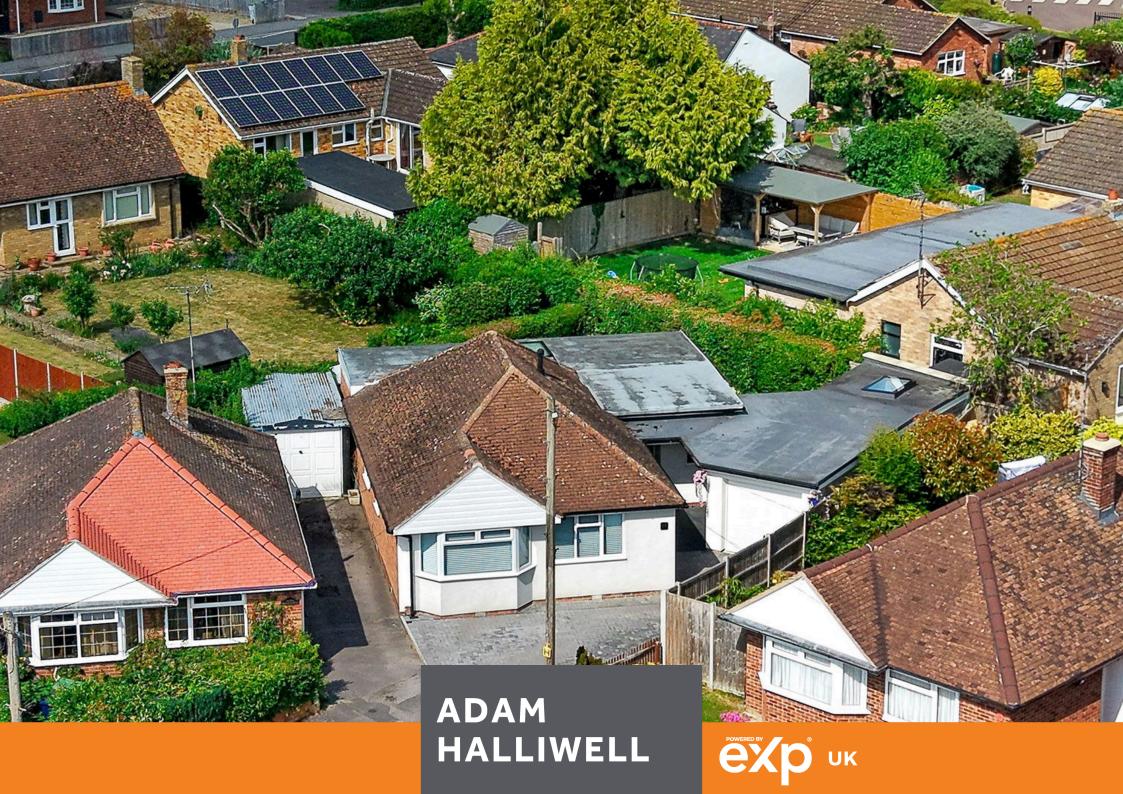

• Detached extended bungalow • Four bedrooms, master ensuite

· Fitted kitchen with appliances

• Seperate utility room

• Guesty cloakroom/WC

Garage and driveway

• 32' (max) x 33' (max) garden • Covered outdoor entertaining

area

Single level living

• End of a cul de sac

This beautifully extended and modernised four-bedroom detached bungalow, located at the end of a sought-after culde-sac, offers spacious open-plan living areas, a light-filled modern kitchen, and a stunning garden perfect for entertaining, all within walking distance to the village and nearby schools, making it an ideal home for families or those seeking single-level living.