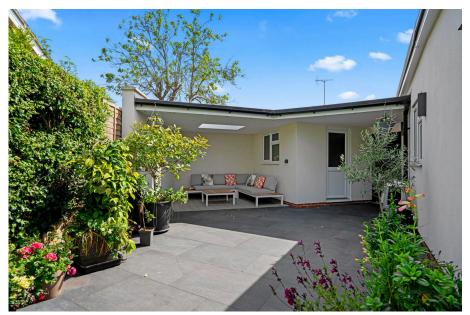

• Detached extended bungalow • Four bedrooms, master ensuite

· Fitted kitchen with appliances

• Seperate utility room

• Guesty cloakroom/WC

Garage and driveway

• 32' (max) x 33' (max) garden • Covered outdoor entertaining

area

Single level living

• End of a cul de sac

This beautifully extended and modernised four-bedroom detached bungalow, located at the end of a sought-after culde-sac, offers spacious open-plan living areas, a light-filled modern kitchen, and a stunning garden perfect for entertaining, all within walking distance to the village and nearby schools, making it an ideal home for families or those seeking single-level living.