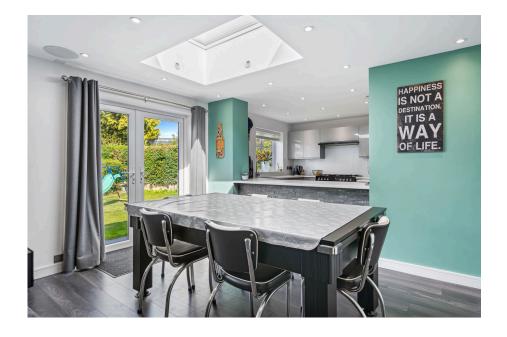

• Detached extended bungalow • Four bedrooms, master ensuite

· Fitted kitchen with appliances

• Seperate utility room

• Guesty cloakroom/WC

Garage and driveway

• 32' (max) x 33' (max) garden • Covered outdoor entertaining

area

Single level living

• End of a cul de sac

This beautifully extended and modernised four-bedroom detached bungalow, located at the end of a sought-after culde-sac, offers spacious open-plan living areas, a light-filled modern kitchen, and a stunning garden perfect for entertaining, all within walking distance to the village and nearby schools, making it an ideal home for families or those seeking single-level living.