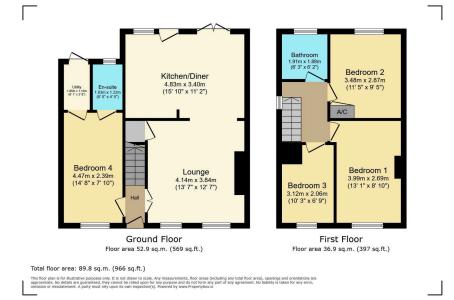

Four bedrooms (one ground of the floor)

Lounge

· Ideal family home

Popular location

• 40' x 25' Southerly facing rear garden

Parking

• Edge of the development

• End of the cul de sac

• Living room

This modernised linked house, located at the end of a cul de sac overlooking "The Brook," features four bedrooms including a ground floor en-suite conversion, a spacious open-plan kitchen and reception room, and a south-facing garden, making it an ideal choice for first-time buyers and families seeking comfort and convenience in a popular development.