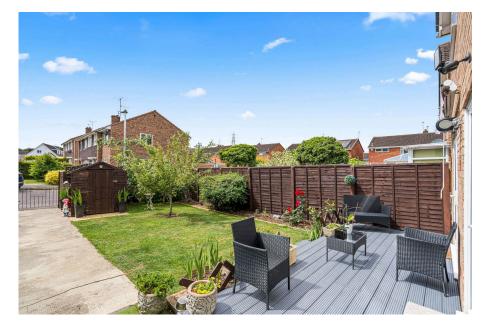

Four bedrooms (one ground of the floor)

Lounge

· Ideal family home

Popular location

• 40' x 25' Southerly facing rear garden

Parking

• Edge of the development

• End of the cul de sac

• Living room

This modernised linked house, located at the end of a cul de sac overlooking "The Brook," features four bedrooms including a ground floor en-suite conversion, a spacious open-plan kitchen and reception room, and a south-facing garden, making it an ideal choice for first-time buyers and families seeking comfort and convenience in a popular development.