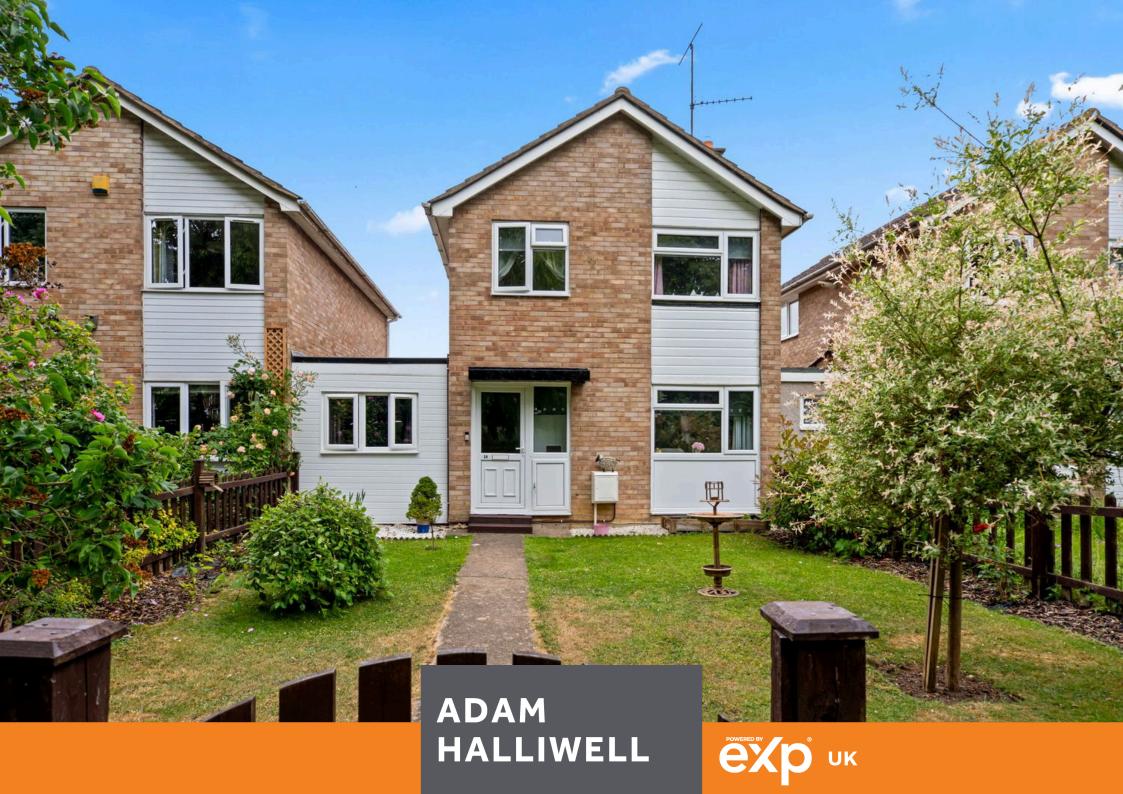

Four bedrooms (one ground of the floor)

Lounge

· Ideal family home

Popular location

• 40' x 25' Southerly facing rear garden

Parking

• Edge of the development

• End of the cul de sac

• Living room

This modernised linked house, located at the end of a cul de sac overlooking "The Brook," features four bedrooms including a ground floor en-suite conversion, a spacious open-plan kitchen and reception room, and a south-facing garden, making it an ideal choice for first-time buyers and families seeking comfort and convenience in a popular development.