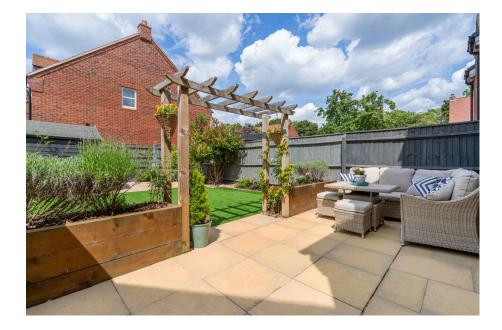

## Balladine Crescent, Stoke Orchard, Cheltenham, GL52 £360,000

🍋 3 🚰 2 🚍 1

- Three bedrooms
- En-suite to master
- 38' x 23' Rear landscaped garden with artificial grass
- Fitted kitchen diner
- Overlooking a small park

- 2017 built by Knarsborough Homes
- Smart Toshiba Air conditioning units
- Downstairs cloakroom
- Double driveway
- EV point (by separate negotiation)

This stunning semi-detached house, built in 2017 by "Knarsborough" homes, offers modern amenities including a fully fitted kitchen, three bedrooms, and a beautifully landscaped garden, all in a desirable village location near the M5 with easy access to parks and outdoor activities, making it ideal for first-time buyers, families, or those looking to downsize.