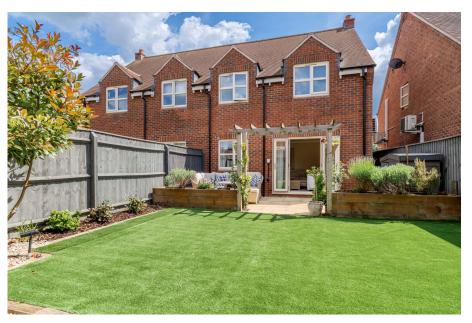

## Balladine Crescent, Stoke Orchard, Cheltenham, GL52 £360,000

🍋 3 🚰 2 🚍 1

- Three bedrooms
- En-suite to master
- 38' x 23' Rear landscaped garden with artificial grass
- Fitted kitchen diner
- Overlooking a small park

- 2017 built by Knarsborough Homes
- Smart Toshiba Air conditioning units
- Downstairs cloakroom
- Double driveway
- EV point (by separate negotiation)

This stunning semi-detached house, built in 2017 by "Knarsborough" homes, offers modern amenities including a fully fitted kitchen, three bedrooms, and a beautifully landscaped garden, all in a desirable village location near the M5 with easy access to parks and outdoor activities, making it ideal for first-time buyers, families, or those looking to downsize.