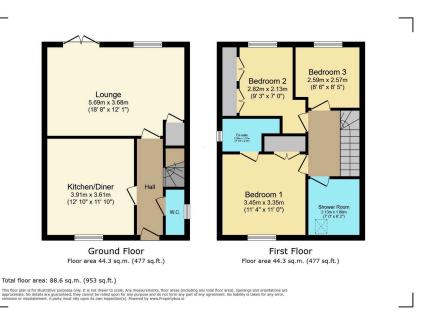

## Balladine Crescent, Stoke Orchard, Cheltenham, GL52 £360,000

🍋 3 🚰 2 🚍 1

- Three bedrooms
- En-suite to master
- 38' x 23' Rear landscaped garden with artificial grass
- Fitted kitchen diner
- Overlooking a small park

- 2017 built by Knarsborough Homes
- Smart Toshiba Air conditioning units
- Downstairs cloakroom
- Double driveway
- EV point (by separate negotiation)

This stunning semi-detached house, built in 2017 by "Knarsborough" homes, offers modern amenities including a fully fitted kitchen, three bedrooms, and a beautifully landscaped garden, all in a desirable village location near the M5 with easy access to parks and outdoor activities, making it ideal for first-time buyers, families, or those looking to downsize.