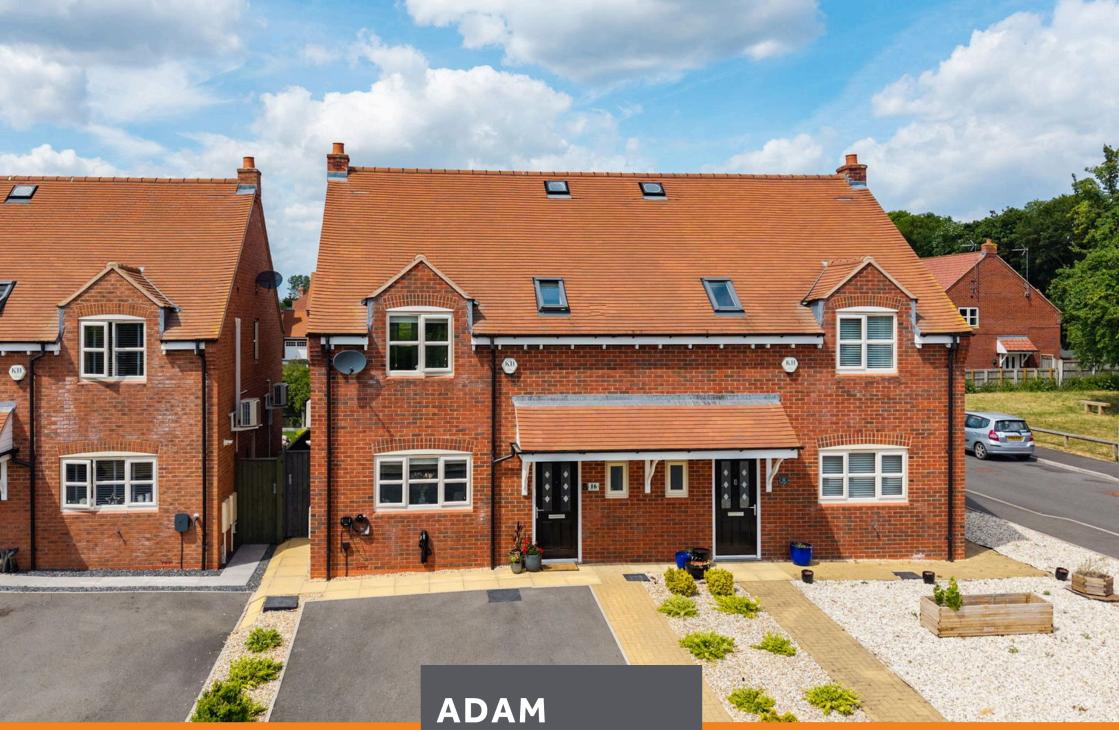

## Balladine Crescent, Stoke Orchard, Cheltenham, GL52 £360,000

🍋 3 🚰 2 🚍 1

- Three bedrooms
- En-suite to master
- 38' x 23' Rear landscaped garden with artificial grass
- Fitted kitchen diner
- Overlooking a small park

- 2017 built by Knarsborough Homes
- Smart Toshiba Air conditioning units
- Downstairs cloakroom
- Double driveway
- EV point (by separate negotiation)

This stunning semi-detached house, built in 2017 by "Knarsborough" homes, offers modern amenities including a fully fitted kitchen, three bedrooms, and a beautifully landscaped garden, all in a desirable village location near the M5 with easy access to parks and outdoor activities, making it ideal for first-time buyers, families, or those looking to downsize.