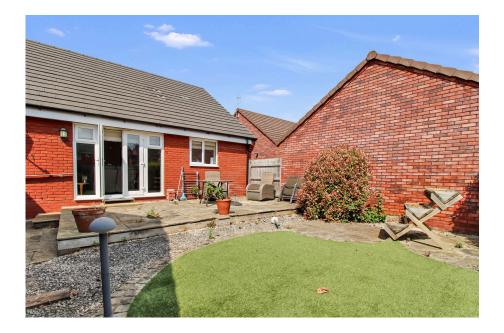

· Two double bedrooms

Detached bungalow

Driveway for to cars

Garage

No Onward chain

· Fitted kitchen area

• Open plan living room

 Landscaped 33' x 24' rear garden

Over 55s

Lovely setting

Total floor area 82.6 sq.m. (889 sq.ft.) approx
This Floor Plan is for illustration purposes only and may not be representative of the property. The post

I present this smart detached bungalow for sale in Stoke Orchard. Tucked away at the end of a small cul de sac is this 2017 built and beautifully presented two double bedroom bungalow with long driveway, garage and landscaped rear garden. Large four piece bathroom and open living room to the rear to round it off. No onward chain.