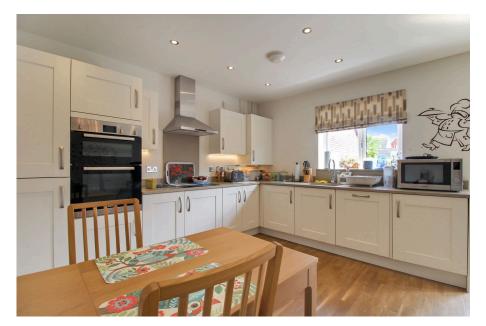

· Two double bedrooms

Detached bungalow

Driveway for to cars

Garage

No Onward chain

· Fitted kitchen area

• Open plan living room

 Landscaped 33' x 24' rear garden

Over 55s

Lovely setting

Total floor area 82.6 sq.m. (889 sq.ft.) approx
This Floor Plan is for illustration purposes only and may not be representative of the property. The post

I present this smart detached bungalow for sale in Stoke Orchard. Tucked away at the end of a small cul de sac is this 2017 built and beautifully presented two double bedroom bungalow with long driveway, garage and landscaped rear garden. Large four piece bathroom and open living room to the rear to round it off. No onward chain.