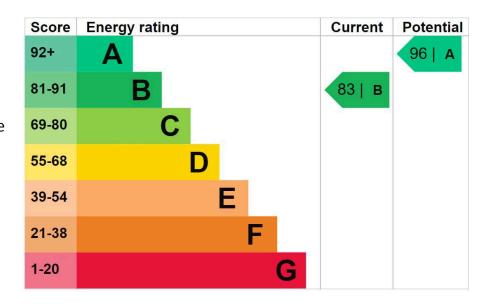

· Two double bedrooms

Detached bungalow

Driveway for to cars

Garage

No Onward chain

· Fitted kitchen area

• Open plan living room

 Landscaped 33' x 24' rear garden

Over 55s

Lovely setting











Total floor area 82.6 sq.m. (889 sq.ft.) approx
This Floor Plan is for illustration purposes only and may not be representative of the property. The post

I present this smart detached bungalow for sale in Stoke Orchard. Tucked away at the end of a small cul de sac is this 2017 built and beautifully presented two double bedroom bungalow with long driveway, garage and landscaped rear garden. Large four piece bathroom and open living room to the rear to round it off. No onward chain.



Call us or

01242 906 586 | 07861 238 913

adamhalliwell@exp.uk.com

adam.halliwell.exp.uk.com

Agents Note: Whilst every care has been taken to prepare these particulars, they are for guidance purposes only. All measurements are approximate and are for general guidance purposes only and whilst every care has been taken to ensure their accuracy, they should not be relied upon and potential buyers are advised to recheck the measurements.