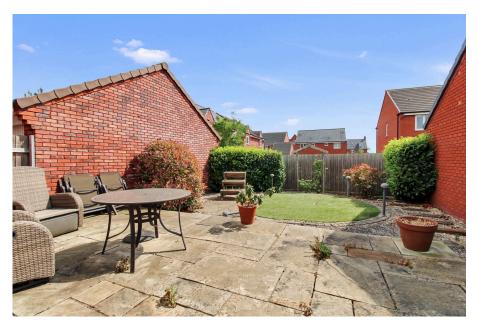

· Two double bedrooms

Detached bungalow

Driveway for to cars

Garage

No Onward chain

· Fitted kitchen area

• Open plan living room

 Landscaped 33' x 24' rear garden