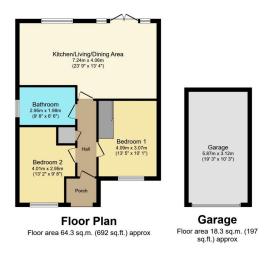

Over 55s

Lovely setting

Total floor area 82.6 sq.m. (889 sq.ft.) approx
This Floor Plan is for illustration purposes only and may not be representative of the property. The post

I present this smart detached bungalow for sale in Stoke Orchard. Tucked away at the end of a small cul de sac is this 2017 built and beautifully presented two double bedroom bungalow with long driveway, garage and landscaped rear garden. Large four piece bathroom and open living room to the rear to round it off. No onward chain.