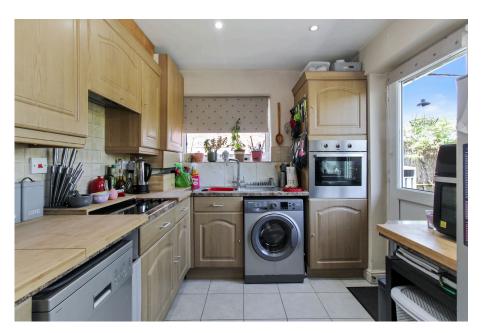

- Sought after Cleeve View estate
- Smart refitted walk-in shower room
- Large driveway and car port
- Garage
- Pleasant location

This charming semi-detached bungalow in the sought-after "Cleeve View" estate, built in the 1960s by Robert Hitchens, features two double bedrooms, a refitted shower room, and a cosy kitchen leading to a lovely rear garden, all within walking distance of local amenities, making it an ideal choice for firsttime buyers, downsizers, or retirees.