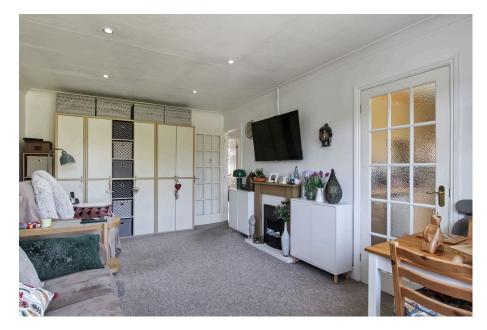

- Sought after Cleeve View estate
- Smart refitted walk-in shower room
- Large driveway and car port
- Garage
- Pleasant location

This charming semi-detached bungalow in the sought-after "Cleeve View" estate, built in the 1960s by Robert Hitchens, features two double bedrooms, a refitted shower room, and a cosy kitchen leading to a lovely rear garden, all within walking distance of local amenities, making it an ideal choice for firsttime buyers, downsizers, or retirees.