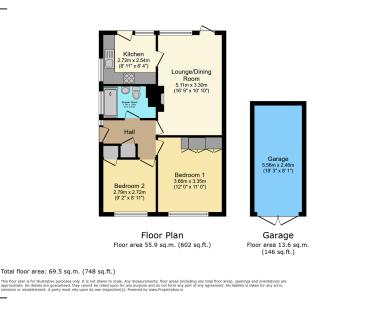

## Selborne Road, Bishops Cleeve, Cheltenham, GL52 £300,000

🍋 2 🏪 1 🚍 1

- Charming semi-detached bungalow
- Walking distance to amenities
- Double-glazed windows
- Living room to rear
- 42' x 15' (max) Garden

- Sought after Cleeve View estate
- Smart refitted walk-in shower room
- Large driveway and car port
- Garage
- Pleasant location

This charming semi-detached bungalow in the sought-after "Cleeve View" estate, built in the 1960s by Robert Hitchens, features two double bedrooms, a refitted shower room, and a cosy kitchen leading to a lovely rear garden, all within walking distance of local amenities, making it an ideal choice for firsttime buyers, downsizers, or retirees.