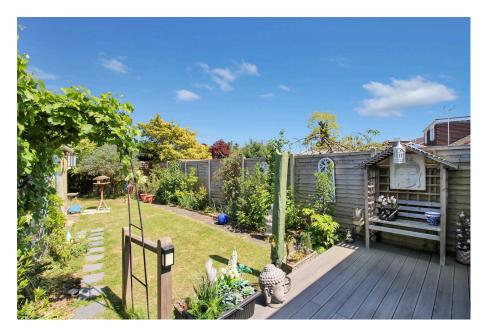

## Selborne Road, Bishops Cleeve, Cheltenham, GL52 £300,000

🍋 2 🏪 1 🚍 1

- Charming semi-detached bungalow
- Walking distance to amenities
- Double-glazed windows
- Living room to rear
- 42' x 15' (max) Garden

- Sought after Cleeve View estate
- Smart refitted walk-in shower room
- Large driveway and car port
- Garage
- Pleasant location

This charming semi-detached bungalow in the sought-after "Cleeve View" estate, built in the 1960s by Robert Hitchens, features two double bedrooms, a refitted shower room, and a cosy kitchen leading to a lovely rear garden, all within walking distance of local amenities, making it an ideal choice for firsttime buyers, downsizers, or retirees.