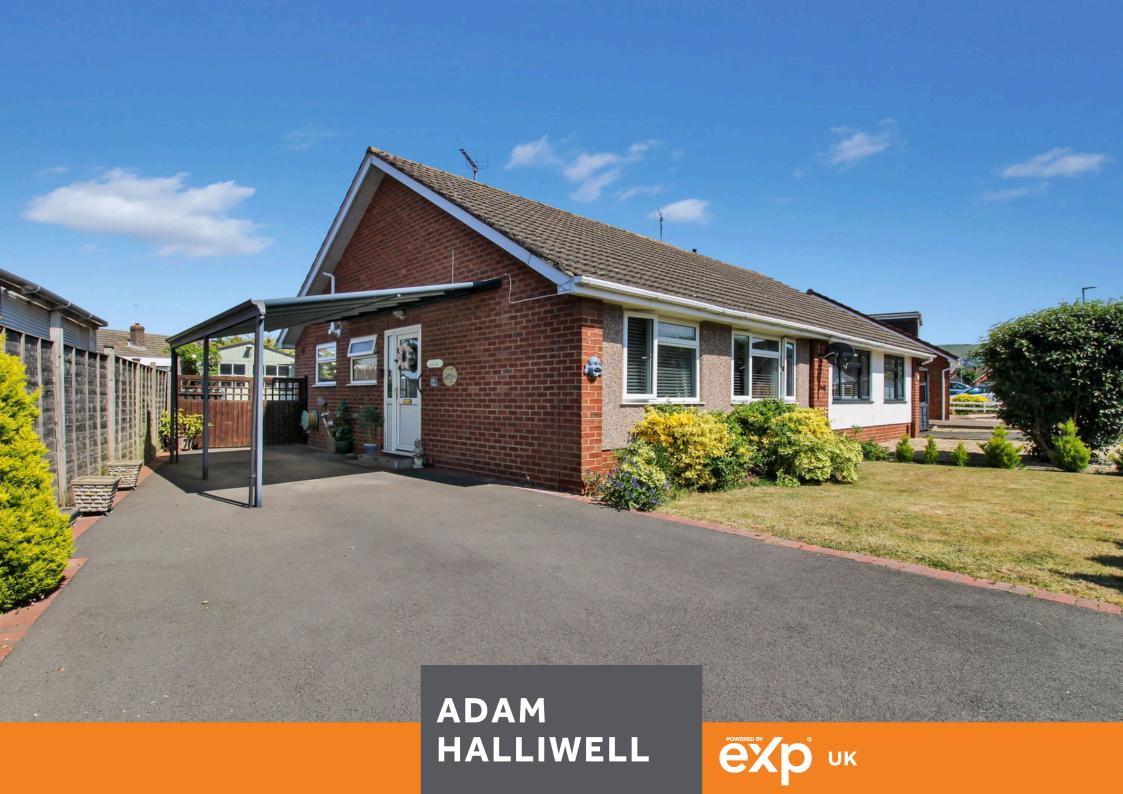

## Selborne Road, Bishops Cleeve, Cheltenham, GL52 £300,000

🍋 2 🏪 1 🚍 1

- Charming semi-detached bungalow
- Walking distance to amenities
- Double-glazed windows
- Living room to rear
- 42' x 15' (max) Garden

- Sought after Cleeve View estate
- Smart refitted walk-in shower room
- Large driveway and car port
- Garage
- Pleasant location

This charming semi-detached bungalow in the sought-after "Cleeve View" estate, built in the 1960s by Robert Hitchens, features two double bedrooms, a refitted shower room, and a cosy kitchen leading to a lovely rear garden, all within walking distance of local amenities, making it an ideal choice for firsttime buyers, downsizers, or retirees.