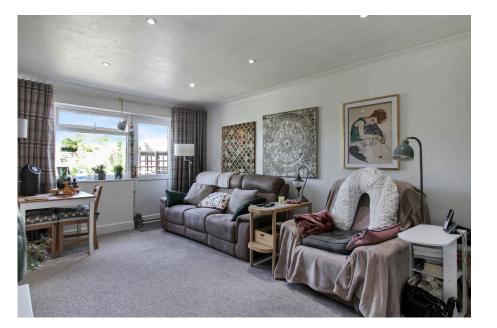

## Selborne Road, Bishops Cleeve, Cheltenham, GL52 £300,000

🍋 2 🏪 1 🚍 1

- Charming semi-detached bungalow
- Walking distance to amenities
- Double-glazed windows
- Living room to rear
- 42' x 15' (max) Garden

- Sought after Cleeve View estate
- Smart refitted walk-in shower room
- Large driveway and car port
- Garage
- Pleasant location

This charming semi-detached bungalow in the sought-after "Cleeve View" estate, built in the 1960s by Robert Hitchens, features two double bedrooms, a refitted shower room, and a cosy kitchen leading to a lovely rear garden, all within walking distance of local amenities, making it an ideal choice for firsttime buyers, downsizers, or retirees.