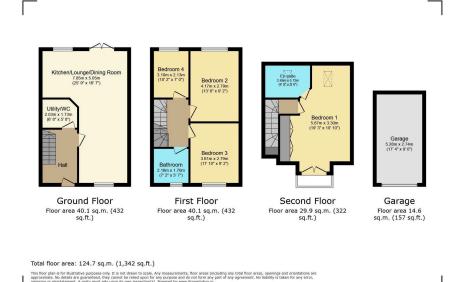

## **Cape Ruby Close, Bishops Cleeve, Cheltenham, GL52** £425,000

**⊨** 4 **⊨** 2 **⊆** 2

Four bedrooms

- Open plan living space
- Cloakroom/utility room
  Garage
- Master with en-suite
- Stunning presentation
- Amazing views from the front 
  Private driveway
- Solar panels

EPC rating B

This delightful semi-detached house offers stunning views, an open-plan layout, and four bedrooms, making it an ideal family home in a convenient location. There is a cloakroom/utility, ensuite to the master (along with balcony), garage and southerly facing rear garden. Call now for more information.