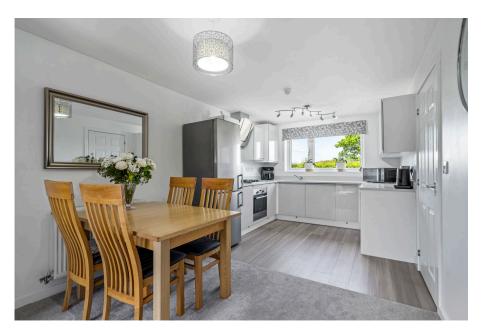

## **Cape Ruby Close, Bishops Cleeve, Cheltenham, GL52** £425,000

**⊨** 4 **⊨** 2 **⊆** 2

Four bedrooms

- Open plan living space
- Cloakroom/utility room
  Garage
- Master with en-suite
- Stunning presentation
- Amazing views from the front 
  Private driveway
- Solar panels

EPC rating B

This delightful semi-detached house offers stunning views, an open-plan layout, and four bedrooms, making it an ideal family home in a convenient location. There is a cloakroom/utility, ensuite to the master (along with balcony), garage and southerly facing rear garden. Call now for more information.