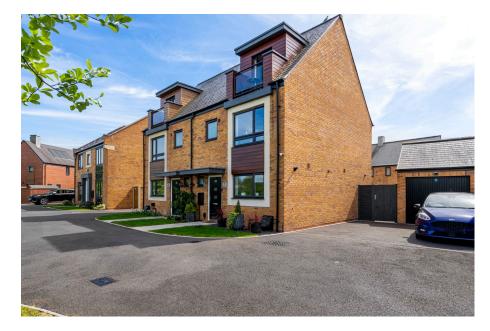

## **Cape Ruby Close, Bishops Cleeve, Cheltenham, GL52** £425,000

**⊨** 4 **⊨** 2 **⊆** 2

Four bedrooms

- Open plan living space
- Cloakroom/utility room
  Garage
- Master with en-suite
- Stunning presentation
- Amazing views from the front 
  Private driveway
- Solar panels

EPC rating B

This delightful semi-detached house offers stunning views, an open-plan layout, and four bedrooms, making it an ideal family home in a convenient location. There is a cloakroom/utility, ensuite to the master (along with balcony), garage and southerly facing rear garden. Call now for more information.