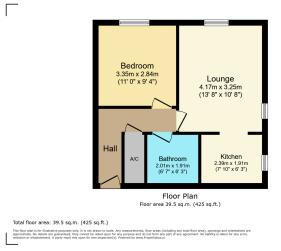

Floor Area 425 sq. ft.

**Tenure** Leasehold

Service Charge £960 per annum

**Ground Rent** £0 per annum