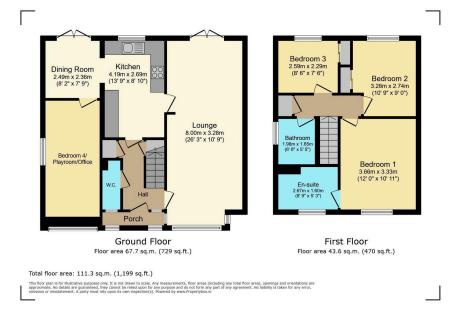

 Detached house in Woodmancote

Four bedrooms (one ground floor)

Two further reception rooms
Nearby schools and green spaces/walks to the hill

No Onward chain

Driveway

• 32' x 32' rear garden

• En-suite to master

Built in wardrobes in upstairs
Corner plot bedrooms

This well-presented four-bedroom detached house (one bedroom ground floor) in the sought-after village of Woodmancote features an open-plan kitchen, two reception rooms, a flexible ground floor bedroom, and a peaceful cul-desac location, making it ideal for families or downsizers seeking a welcoming community with excellent amenities. No onward chain.