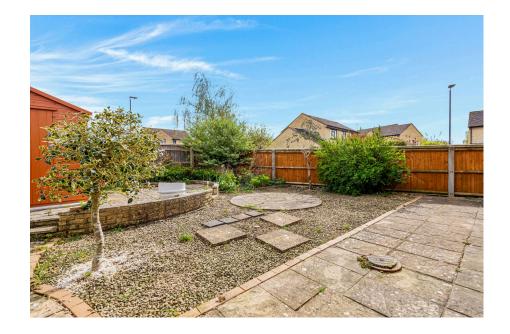

 Detached house in Woodmancote

Four bedrooms (one ground floor)

Two further reception rooms
Nearby schools and green spaces/walks to the hill

No Onward chain

Driveway

• 32' x 32' rear garden

• En-suite to master