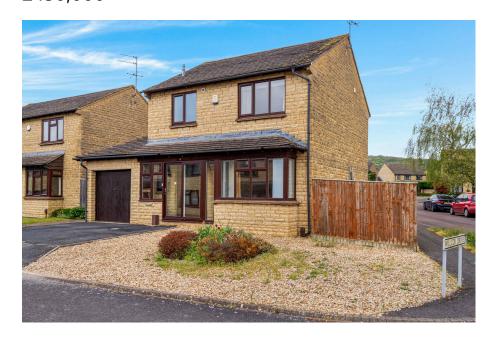

 Detached house in Woodmancote

Four bedrooms (one ground floor)

Two further reception rooms
Nearby schools and green spaces/walks to the hill

No Onward chain

Driveway

• 32' x 32' rear garden

• En-suite to master

Built in wardrobes in upstairs
Corner plot bedrooms

This well-presented four-bedroom detached house (one bedroom ground floor) in the sought-after village of Woodmancote features an open-plan kitchen, two reception rooms, a flexible ground floor bedroom, and a peaceful cul-desac location, making it ideal for families or downsizers seeking a welcoming community with excellent amenities. No onward chain.