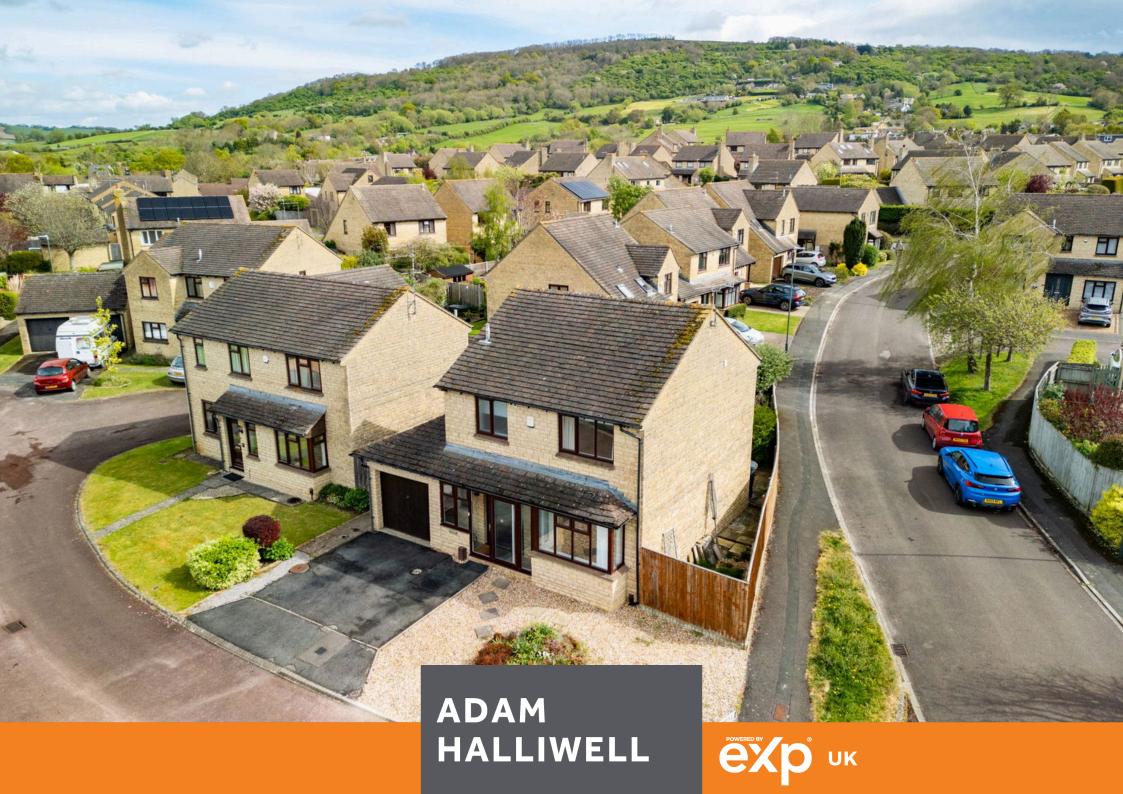

 Detached house in Woodmancote

Four bedrooms (one ground floor)

Two further reception rooms
Nearby schools and green spaces/walks to the hill

No Onward chain

Driveway

• 32' x 32' rear garden

• En-suite to master

Built in wardrobes in upstairs
Corner plot bedrooms

This well-presented four-bedroom detached house (one bedroom ground floor) in the sought-after village of Woodmancote features an open-plan kitchen, two reception rooms, a flexible ground floor bedroom, and a peaceful cul-desac location, making it ideal for families or downsizers seeking a welcoming community with excellent amenities. No onward chain.