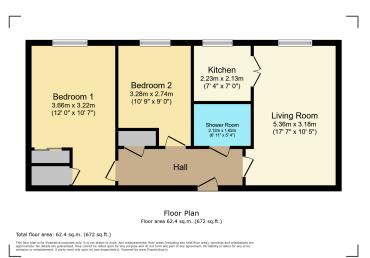

#### St Michaels Court Cheltenham Road, Bishops Cleeve, Cheltenham,

£150,000

An immaculate first floor, two double bedroom apartment located in a smart retirement development for nonindependent living less than 1/2 mile from Church Road in Bishops Cleeve. The property is offered for sale with no onward chain and is of the larger design with the 17' x 10'5 living room. Communal facilities include a guest suite, a communal living room with a kitchen for meetings or events, laundry, parking and a lift.

Floor Area 657 sq. ft.

Tenure Leasehold

Service Charge £5300 per annum

**Ground Rent** £460 per annum