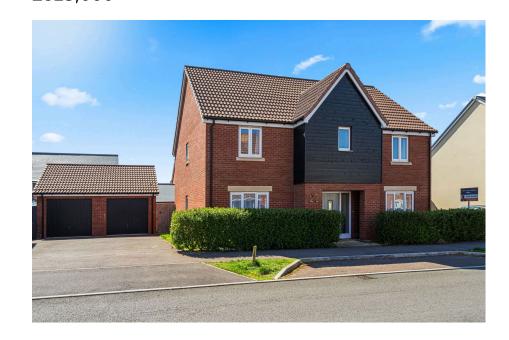

- Five bedroom detached
- Two en-suites
- Double Garage and double driveway
- South west facing 33' x 65' rear garden

Study

- Utility room
- · Downstairs cloakroom
- · Large kitchen/family room

Living room

This spacious and well-maintained five-bedroom detached house, constructed by Linden in 2020, sits on an extra-wide plot and features modern amenities, including a large open plan kitchen/family room, two en-suites, a study, and a southwest facing garden, all conveniently located just a 3-minute walk from local shops and ideal for families or downsizers seeking comfort and convenience in a prime area.