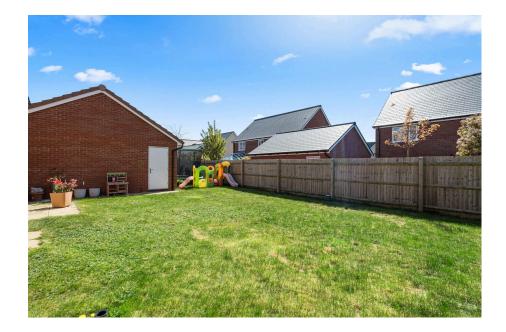

- Five bedroom detached
- Two en-suites
- Double Garage and double driveway
- South west facing 33' x 65' rear garden

Study

- Utility room
- · Downstairs cloakroom
- · Large kitchen/family room

Living room

This spacious and well-maintained five-bedroom detached house, constructed by Linden in 2020, sits on an extra-wide plot and features modern amenities, including a large open plan kitchen/family room, two en-suites, a study, and a southwest facing garden, all conveniently located just a 3-minute walk from local shops and ideal for families or downsizers seeking comfort and convenience in a prime area.