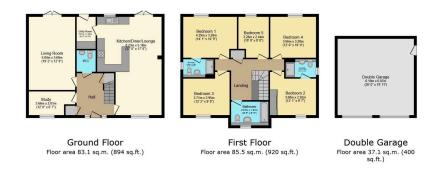

- Five bedroom detached
- Two en-suites
- Double Garage and double driveway
- South west facing 33' x 65' rear garden

Study

- Utility room
- · Downstairs cloakroom
- · Large kitchen/family room

Living room

• 2020 Linden homes built

Total floor area: 205.7 sq.m. (2,214 sq.ft.)

This floor plan is for illustrative purposes only. It is not drawn to scale. Any measurements, floor areas (including any total floor area), openings and orientations an approximate. No details are guaranteed, they cannot be relied upon for any purpose and do not form any part of any agreement. No liability is taken for any error, consistion or misstatement. An arry must refu upon its com inspection(s). Power-byth xx is

This spacious and well-maintained five-bedroom detached house, constructed by Linden in 2020, sits on an extra-wide plot and features modern amenities, including a large open plan kitchen/family room, two en-suites, a study, and a southwest facing garden, all conveniently located just a 3-minute walk from local shops and ideal for families or downsizers seeking comfort and convenience in a prime area.