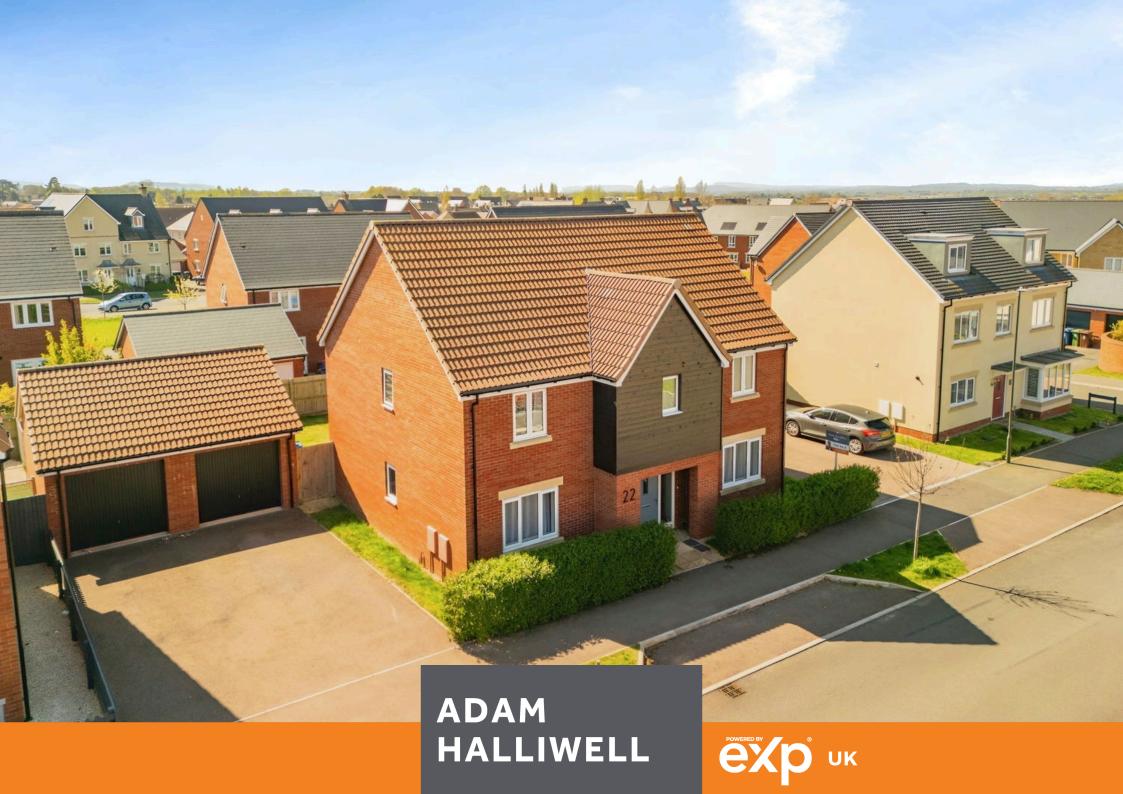

- Five bedroom detached
- Two en-suites
- Double Garage and double driveway
- South west facing 33' x 65' rear garden

Study

- Utility room
- · Downstairs cloakroom
- · Large kitchen/family room

Living room

This spacious and well-maintained five-bedroom detached house, constructed by Linden in 2020, sits on an extra-wide plot and features modern amenities, including a large open plan kitchen/family room, two en-suites, a study, and a southwest facing garden, all conveniently located just a 3-minute walk from local shops and ideal for families or downsizers seeking comfort and convenience in a prime area.