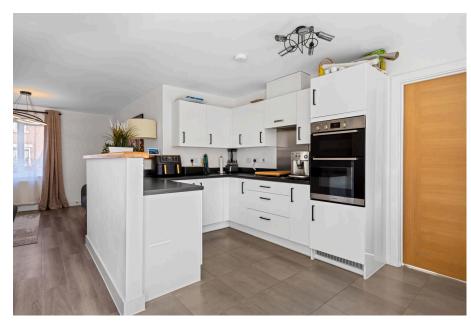

- Five bedroom detached
- Two en-suites
- Double Garage and double driveway
- South west facing 33' x 65' rear garden

Study

- Utility room
- · Downstairs cloakroom
- · Large kitchen/family room

Living room

This spacious and well-maintained five-bedroom detached house, constructed by Linden in 2020, sits on an extra-wide plot and features modern amenities, including a large open plan kitchen/family room, two en-suites, a study, and a southwest facing garden, all conveniently located just a 3-minute walk from local shops and ideal for families or downsizers seeking comfort and convenience in a prime area.