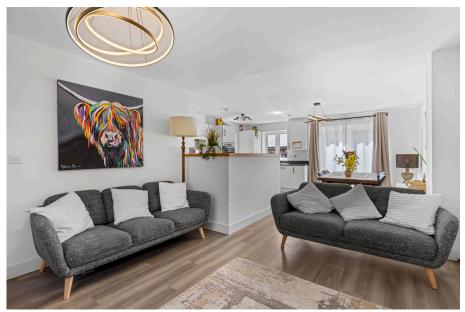

- Five bedroom detached
- Two en-suites
- Double Garage and double driveway
- South west facing 33' x 65' rear garden

Study

- Utility room
- · Downstairs cloakroom
- · Large kitchen/family room

Living room

This spacious and well-maintained five-bedroom detached house, constructed by Linden in 2020, sits on an extra-wide plot and features modern amenities, including a large open plan kitchen/family room, two en-suites, a study, and a southwest facing garden, all conveniently located just a 3-minute walk from local shops and ideal for families or downsizers seeking comfort and convenience in a prime area.