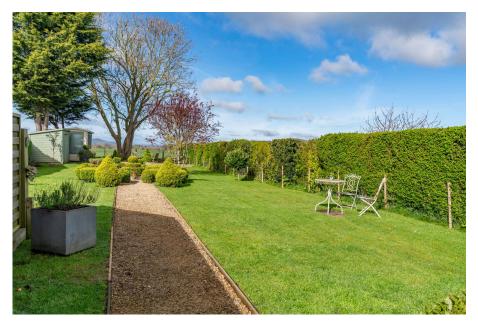

- Three bedrooms
- Parking for five cars
- Gas fired Aga
- 14' x 7'6 Office/ Summerhouse
- · Downstairs cloakroom

- One bedroom annexe
- 127' x 37' Westerly facing rear garden
- Lounge with open fire
- Stunning views front and rear over fields

We present this country cottage in the village of Toddington. This three bedroom home was a stunning kitchen/diner, 127' x 37' rear garden with outdoor cabin, backing and facing fields. The rear bonus is the one bedroom ANNEXE on the side of the property opening up countless options for the occupants like rental, relatives (older or younger) or just guests. Contact the agent for more information.