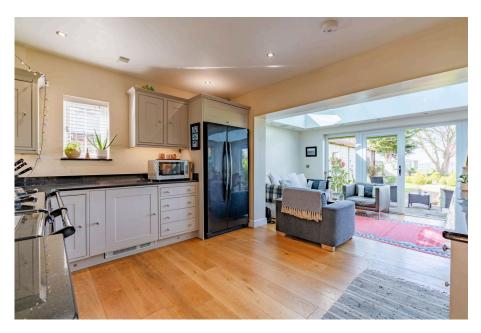

We present this country cottage in the village of Toddington. This three bedroom home was a stunning kitchen/diner, 127' x 37' rear garden with outdoor cabin, backing and facing fields. The rear bonus is the one bedroom ANNEXE on the side of the property opening up countless options for the occupants like rental, relatives (older or younger) or just guests. Contact the agent for more information.