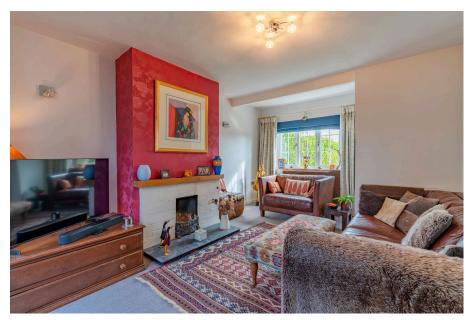

- Three bedrooms
- Parking for five cars
- Gas fired Aga
- 14' x 7'6 Office/ Summerhouse
- · Downstairs cloakroom

- One bedroom annexe
- 127' x 37' Westerly facing rear garden
- Lounge with open fire
- Stunning views front and rear over fields

We present this country cottage in the village of Toddington. This three bedroom home was a stunning kitchen/diner, 127' x 37' rear garden with outdoor cabin, backing and facing fields. The rear bonus is the one bedroom ANNEXE on the side of the property opening up countless options for the occupants like rental, relatives (older or younger) or just guests. Contact the agent for more information.