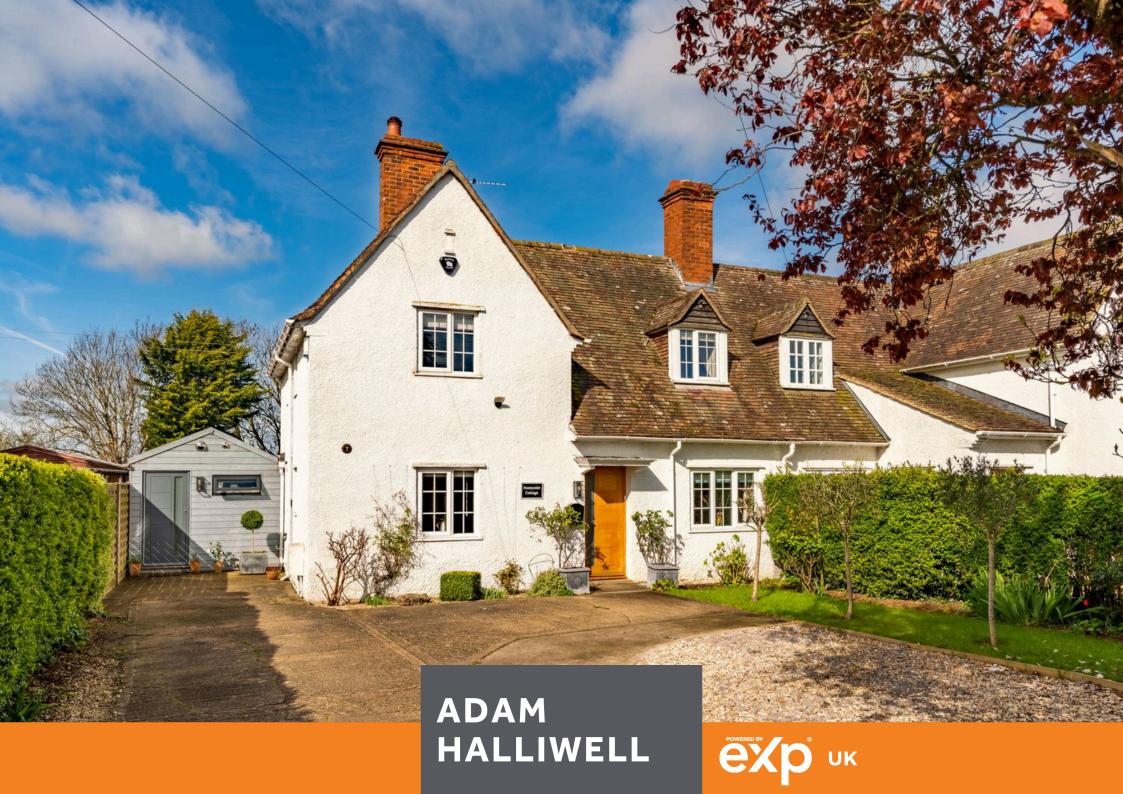

We present this country cottage in the village of Toddington. This three bedroom home was a stunning kitchen/diner, 127' x 37' rear garden with outdoor cabin, backing and facing fields. The rear bonus is the one bedroom ANNEXE on the side of the property opening up countless options for the occupants like rental, relatives (older or younger) or just guests. Contact the agent for more information.