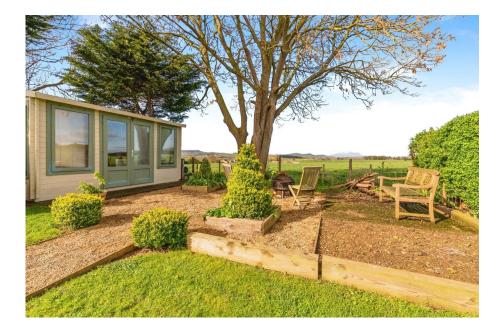

- Three bedrooms
- Parking for five cars
- Gas fired Aga
- 14' x 7'6 Office/ Summerhouse
- · Downstairs cloakroom

- One bedroom annexe
- 127' x 37' Westerly facing rear garden
- Lounge with open fire
- Stunning views front and rear over fields

We present this country cottage in the village of Toddington. This three bedroom home was a stunning kitchen/diner, 127' x 37' rear garden with outdoor cabin, backing and facing fields. The rear bonus is the one bedroom ANNEXE on the side of the property opening up countless options for the occupants like rental, relatives (older or younger) or just guests. Contact the agent for more information.