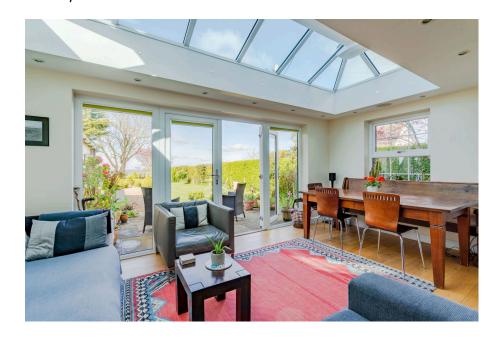

We present this country cottage in the village of Toddington. This three bedroom home was a stunning kitchen/diner, 127' x 37' rear garden with outdoor cabin, backing and facing fields. The rear bonus is the one bedroom ANNEXE on the side of the property opening up countless options for the occupants like rental, relatives (older or younger) or just guests. Contact the agent for more information.