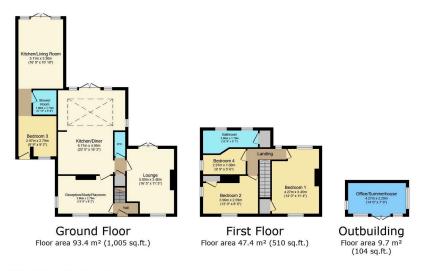

- Three bedrooms
- Parking for five cars
- Gas fired Aga
- 14' x 7'6 Office/ Summerhouse
- · Downstairs cloakroom

- One bedroom annexe
- 127' x 37' Westerly facing rear garden
- Lounge with open fire
- Stunning views front and rear over fields

TOTAL: 150.4 m2 (1,619 sq.ft.)

This floor plan is for illustrative purposes only. It is not drawn to scale. Any measurements, floor areas (including any total floor area), openings and orientations are approximate. No details are guaranteed, they cannot be relied upon for any purpose and do not form any part of any agreement. No liability is taken for any error, omission

We present this country cottage in the village of Toddington. This three bedroom home was a stunning kitchen/diner, 127' x 37' rear garden with outdoor cabin, backing and facing fields. The rear bonus is the one bedroom ANNEXE on the side of the property opening up countless options for the occupants like rental, relatives (older or younger) or just guests. Contact the agent for more information.