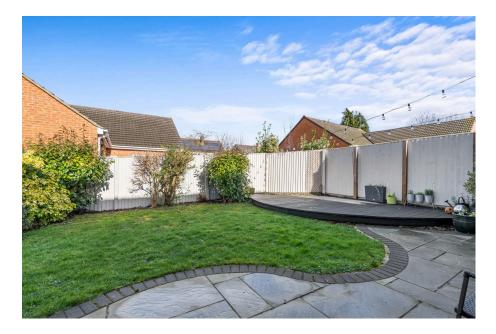

## **Two Hedges Road, Bishops Cleeve, Cheltenham, GL52** £430,000

🍋 4 🚰 2 🚍 2

- Four bedrooms
- Close to schools
- Cloakroom
- Driveway
- En-suite shower room

- Stunning refitted kitchen/ diner
- Utility Room
- Garage
- 30' x 31' Rear garden
- Main four piece bathroom