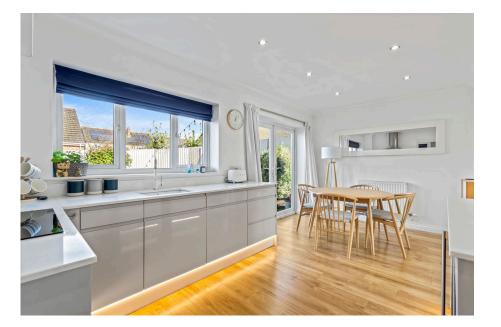

## **Two Hedges Road, Bishops Cleeve, Cheltenham, GL52** £430,000

🍋 4 🚰 2 🚍 2

- Four bedrooms
- Close to schools
- Cloakroom
- Driveway
- En-suite shower room

- Stunning refitted kitchen/ diner
- Utility Room
- Garage
- 30' x 31' Rear garden
- Main four piece bathroom

We bring to the market this four bedroom family sized home, presented in excellent order with good and well balanced accommodation, ticking the boxes of the modern home. Ensuite to master, cloakroom, utility room, garage, driveway and stunning refitted kitchen diner. Call for more details