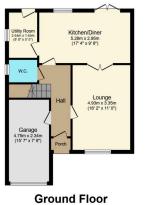

Bedroom 1 3.81m x 3.51m (12' 6" x 11' 6"

3.10m x 2.44 (10' 2" x 8' 0

> Bedroom 2 3.40m x 2.95n (11' 2" x 9' 8")

First Floor Floor area 56.1 sq.m. (604 sq.ft.) approx

Total floor area 116.4 sq.m. (1,253 sq.ft.) approx This Floor Flan is for illustration purposes only and may not be representative of the property. The position and size of doors, and other information was encomposited by the encomposite on protocol trade of bottom.

We bring to the market this four bedroom family sized home, presented in excellent order with good and well balanced accommodation, ticking the boxes of the modern home. Ensuite to master, cloakroom, utility room, garage, driveway and stunning refitted kitchen diner. Call for more details