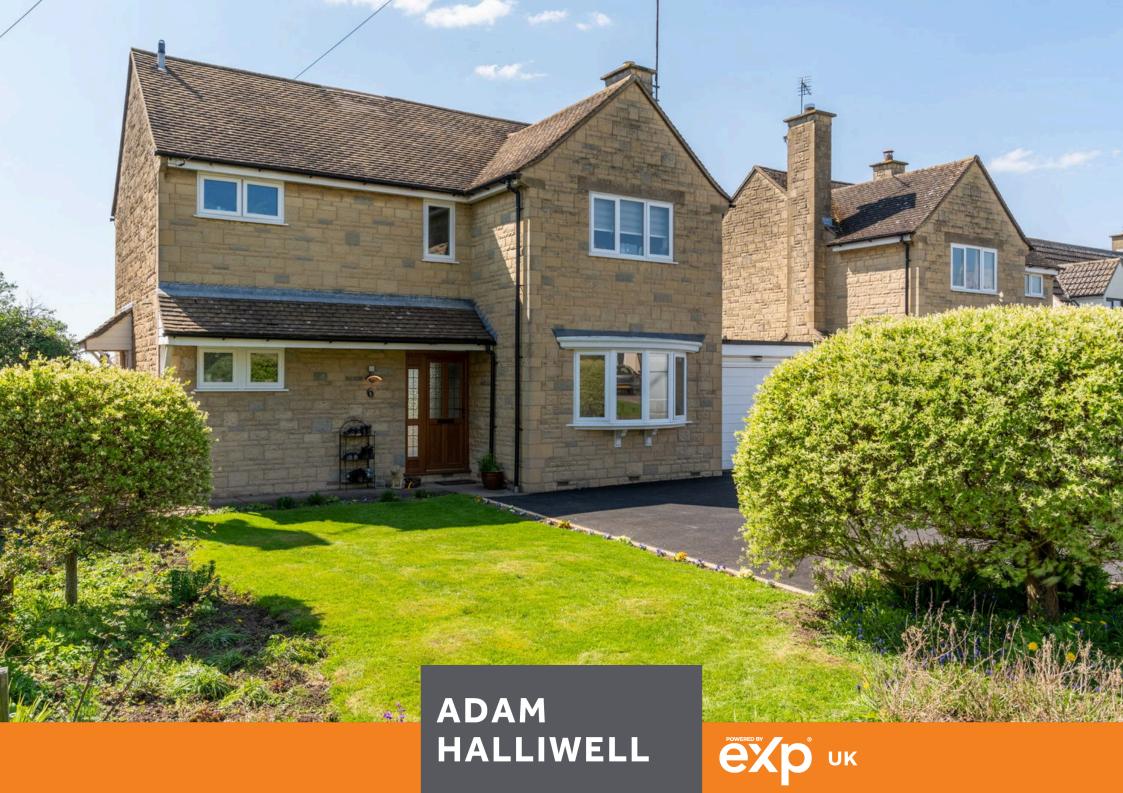

**Teddington, Tewkesbury, GL20** £525,000

🍋 3 🚰 2 🚘 1

• Large driveway

- Popular village location
- 50' x 50' garden backing onto
  Garage/store fields
- Large open plan living space Office (via outside)
- En-suite to master
- Downstairs Cloakroom
- Three double bedrooms

An amazing three double bedroom home, set in a stunning position backing onto fields. Accommodation includes cloakroom, outside accessed office, master bedroom with ensuite and break taking open plan living space, with three flexible and natural areas: kitchen, dining and living. Doors open from the rear onto a south facing 50' x 50' rear garden with fields behind. Call now to arrange a viewing.