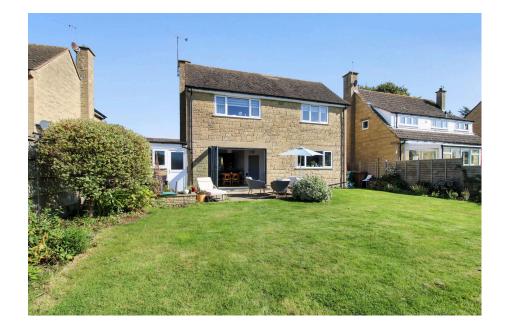

**Teddington, Tewkesbury, GL20** £525,000

🍋 3 🚰 2 🚘 1

• Large driveway

- Popular village location
- 50' x 50' garden backing onto
  Garage/store fields
- Large open plan living space Office (via outside)
- En-suite to master
- Downstairs Cloakroom
- Three double bedrooms

An amazing three double bedroom home, set in a stunning position backing onto fields. Accommodation includes cloakroom, outside accessed office, master bedroom with ensuite and break taking open plan living space, with three flexible and natural areas: kitchen, dining and living. Doors open from the rear onto a south facing 50' x 50' rear garden with fields behind. Call now to arrange a viewing.