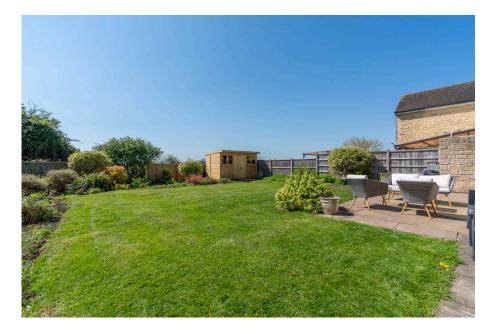

**Teddington, Tewkesbury, GL20** £525,000

🍋 3 🚰 2 🚘 1

• Large driveway

- Popular village location
- 50' x 50' garden backing onto
  Garage/store fields
- Large open plan living space Office (via outside)
- En-suite to master
- Downstairs Cloakroom
- Three double bedrooms

An amazing three double bedroom home, set in a stunning position backing onto fields. Accommodation includes cloakroom, outside accessed office, master bedroom with ensuite and break taking open plan living space, with three flexible and natural areas: kitchen, dining and living. Doors open from the rear onto a south facing 50' x 50' rear garden with fields behind. Call now to arrange a viewing.