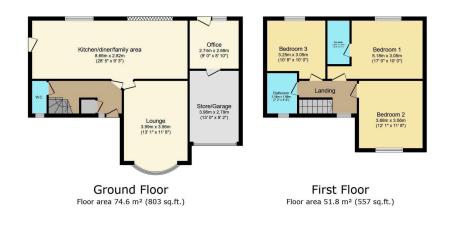

TOTAL: 126.3 m<sup>2</sup> (1,360 sq.ft.) This floor plans for illustrative purposes only. It is not down to scale. Any measurements, floor areas (including any total floor area), openings and orientations are approximate, the data are suparalized, they cannot be relief upon for any purpose and do not form any part of any agreement. It is labeling is taken for any error, circliaion or