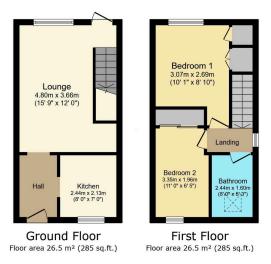

TOTAL: 53.0 m<sup>2</sup> (571 sq.ft.)

This floor plan is for illustrative purposes only. It is not drawn to scale. Any measurements, floor areas (including any total floor area), openings and orientations are approximate. No details are guaranteed, they cannot be relied upon for any purpose and do not form any part of any agreement. No liability is taken for any error, omission of the part of the part