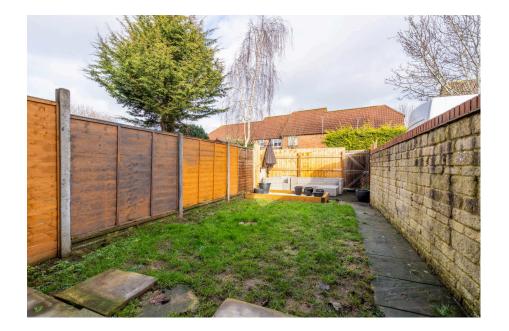

- End-of-terrace house
- Two smart redecorated bedrooms
- 34' x 12' Rear Garden
- Modern living room with stylish flooring
- · Cul-de-sac location

- Two bedrooms with built in wardrobes
- Parking to front and rear
- Excellent refitted bathroom
- "Extended" Garden
- Corner Plot

This smart end-of-terrace house, situated on a generous corner plot that offers modern interiors, ample parking, two tastefully decorated bedrooms with built-in wardrobes, a refitted bathroom, and a spacious open-plan reception room with garden access, making it an ideal choice for first-time buyers and investors.