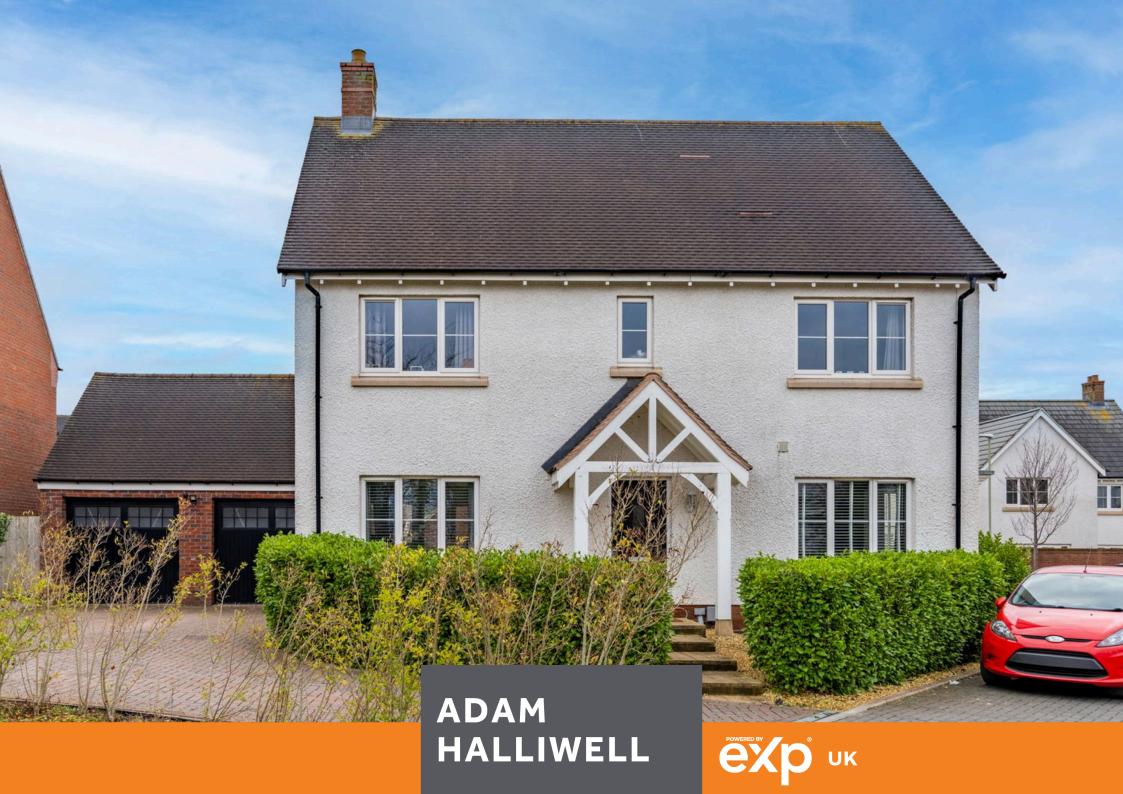

**Tawny Close, Hardwicke, Gloucester, GL2** £500,000

🍋 4 🚰 2 🚍 2

- 2018 Crest Nicholson Built Four double bedrooms "Caldwick" Design
- Two En-suites (inc dressing room to master)
- Front to back lounge with media wall and fire
- Open plan kitchen/diner with 
  Large study/playroom with appliances

This splendid detached property, built by Crest Nicholson in 2018, the luxurious "Caldwick" design has four double bedrooms, two en-suites, an open-plan kitchen, two reception rooms, a double garage, and a south-facing garden, all in a highly sought-after location with excellent transport links and amenities.