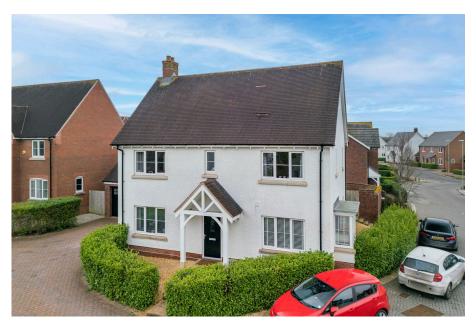

**Tawny Close, Hardwicke, Gloucester, GL2** £500,000

🍋 4 🚰 2 🚍 2

- 2018 Crest Nicholson Built Four double bedrooms "Caldwick" Design
- Two En-suites (inc dressing room to master)
- Front to back lounge with media wall and fire
- Open plan kitchen/diner with 
  Large study/playroom with appliances

This splendid detached property, built by Crest Nicholson in 2018, the luxurious "Caldwick" design has four double bedrooms, two en-suites, an open-plan kitchen, two reception rooms, a double garage, and a south-facing garden, all in a highly sought-after location with excellent transport links and amenities.