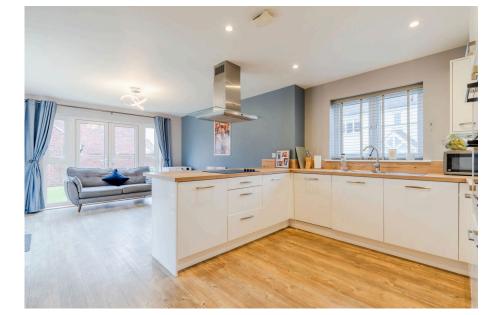

**Tawny Close, Hardwicke, Gloucester, GL2** £500,000

🍋 4 🚰 2 🚍 2

- 2018 Crest Nicholson Built Four double bedrooms "Caldwick" Design
- Two En-suites (inc dressing room to master)
- Front to back lounge with media wall and fire
- Open plan kitchen/diner with 
  Large study/playroom with appliances

This splendid detached property, built by Crest Nicholson in 2018, the luxurious "Caldwick" design has four double bedrooms, two en-suites, an open-plan kitchen, two reception rooms, a double garage, and a south-facing garden, all in a highly sought-after location with excellent transport links and amenities.