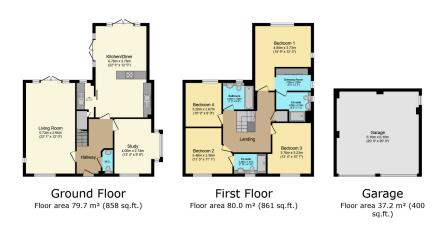

**Tawny Close, Hardwicke, Gloucester, GL2** £500,000

🍋 4 🚰 2 🚍 2

- 2018 Crest Nicholson Built Four double bedrooms "Caldwick" Design
- Two En-suites (inc dressing room to master)
- Front to back lounge with media wall and fire
- Open plan kitchen/diner with 
  Large study/playroom with appliances

- · Feature hallway and galleried landing
- Downstairs cloakroom
- Double garage and driveway
  Southerly facing 35' (max) x
  58' rear garden

TOTAL: 196.9 m² (2,119 sq.ft.)

This floor plan is for illustrative purposes only. It is not drawn to scale. Any measurements, floor areas (including any total floor area), openings and orientations are approximate. No details are guaranteed, they cannot be relied upon for any purpose and do not form any part of any agreement. No liability is taken for any error, omission or

This splendid detached property, built by Crest Nicholson in 2018, the luxurious "Caldwick" design has four double bedrooms, two en-suites, an open-plan kitchen, two reception rooms, a double garage, and a south-facing garden, all in a highly sought-after location with excellent transport links and amenities.