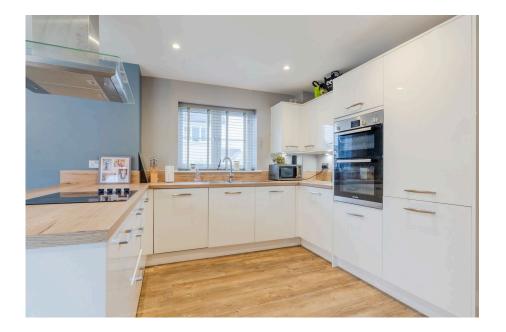

**Tawny Close, Hardwicke, Gloucester, GL2** £500,000

🍋 4 🚰 2 🚍 2

- 2018 Crest Nicholson Built Four double bedrooms "Caldwick" Design
- Two En-suites (inc dressing room to master)
- Front to back lounge with media wall and fire
- Open plan kitchen/diner with 
  Large study/playroom with appliances

This splendid detached property, built by Crest Nicholson in 2018, the luxurious "Caldwick" design has four double bedrooms, two en-suites, an open-plan kitchen, two reception rooms, a double garage, and a south-facing garden, all in a highly sought-after location with excellent transport links and amenities.