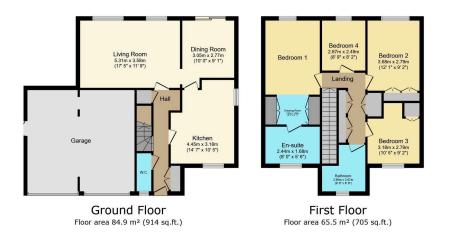

Detached house

Four bedrooms

Double garage

Driveway

No onward chain

· Downstairs cloakroom

• 30' x 43' Rear garden

Refitted bathroom

• Refitted en-suite

• Cul-de-sac

TOTAL: 150.4 m2 (1,619 sq.ft.)

This floor plan is for illustrative purposes only. It is not drawn to scale. Any measurements, floor areas (including any total floor area), openings and orientations are approximate. No leabilities are guaranteed, they cannot be relied upon for any purpose and do not form any part of any agreement. No liability is taken for any error, omission of misstatement. A party must rely upon its row incompetitions? Description to work of the property to the property of the property