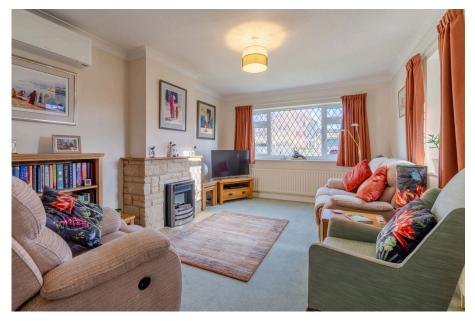

- 3-bedroom detached bungalow
- Two reception rooms
- Driveway for three cars
- Refitted shower room and separate WC
- Pleasant electric fireplace

- Sought after location
- · Westerley facing rear garden
- Detached garage
- Air conditioning units
- · Small cul de sac location

This charming 3-bedroom detached bungalow at the foot of Cleeve Hill features spacious living areas, a well-maintained garden, and convenient amenities, making it an ideal home for retirees or downsizers seeking comfort and a picturesque location. A detached garage and driveway round off the accomposition.