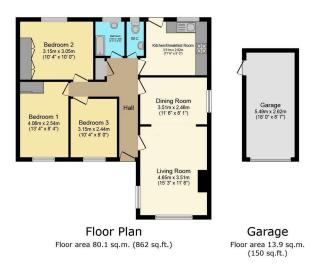

TOTAL: 94.1 sq.m. (1,012 sq.ft.)

This floor plan is for illustrative purposes only. It is not drawn to scale. Any measurements, floor areas (including any total floor area), openings and orientations are approximate. No details are guaranteed, they cannot be relied upon for any purpose and do not form any part of any agreement. No liability is taken for any error, omission materiations. In particular part of any agreement. We have the property of the property

This charming 3-bedroom detached bungalow at the foot of Cleeve Hill features spacious living areas, a well-maintained garden, and convenient amenities, making it an ideal home for retirees or downsizers seeking comfort and a picturesque location. A detached garage and driveway round off the accomposition.