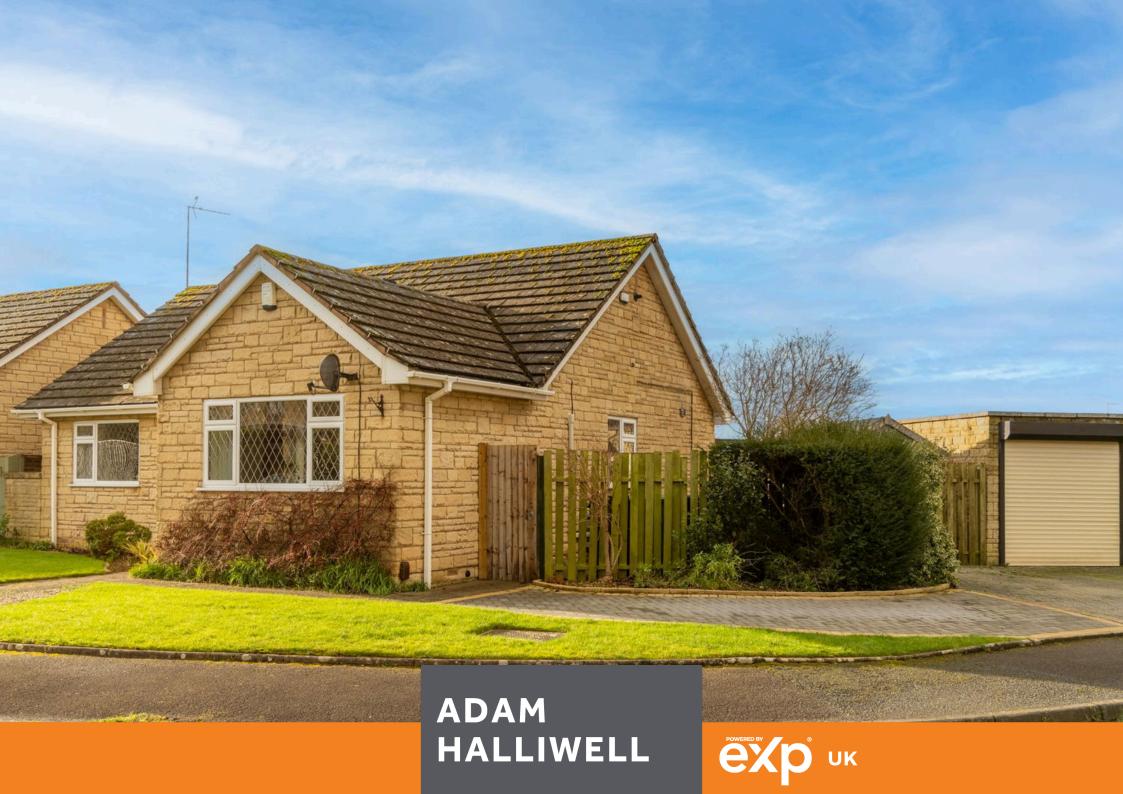

- 3-bedroom detached bungalow
- Two reception rooms
- Driveway for three cars
- Refitted shower room and separate WC
- Pleasant electric fireplace

- Sought after location
- · Westerley facing rear garden
- Detached garage
- Air conditioning units
- · Small cul de sac location

This charming 3-bedroom detached bungalow at the foot of Cleeve Hill features spacious living areas, a well-maintained garden, and convenient amenities, making it an ideal home for retirees or downsizers seeking comfort and a picturesque location. A detached garage and driveway round off the accomposition.