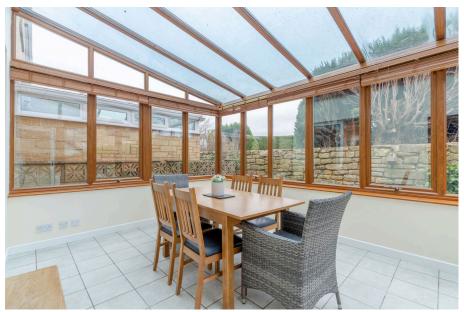

- Semi-detached house
- Sought-after location
- Downstairs WC
- Driveway Parking
- Courtyard Garden

- Three double bedrooms
- Garage (with potential for conversion)
- Conservatory
- Large windows
- Five minute walk to the Apple Tree Pub

This splendid semi-detached house, nestled at the foot of Cleeve Hill in a sought-after edge-of-the-village location, offers stunning views, ample living space with three double bedrooms, and features like a bright open-plan living room, well-appointed kitchen, conservatory, and potential for garage conversion, ideal for families or downsizers seeking tranquility and convenience.