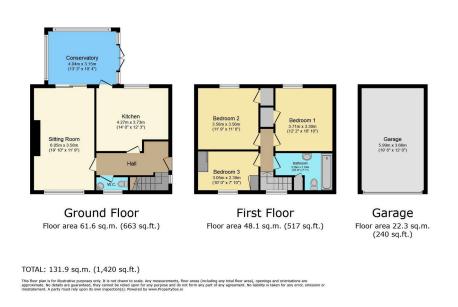

- Semi-detached house
- Sought-after location
- Downstairs WC
- Driveway Parking
- Courtyard Garden

- Three double bedrooms
- Garage (with potential for conversion)
- Conservatory
- Large windows
- Five minute walk to the Apple Tree Pub

This splendid semi-detached house, nestled at the foot of Cleeve Hill in a sought-after edge-of-the-village location, offers stunning views, ample living space with three double bedrooms, and features like a bright open-plan living room, well-appointed kitchen, conservatory, and potential for garage conversion, ideal for families or downsizers seeking tranquility and convenience.