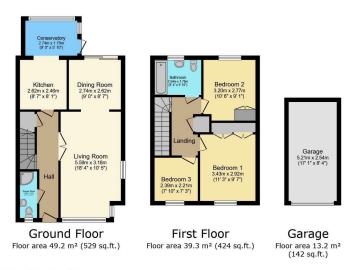

TOTAL: 101.8 m2 (1,095 sq.ft.)

This floor plan is for illustrative purposes only. It is not drawn to scale. Any measurements, floor areas (including any total floor area), openings and orientations are approximate. No details are guaranteed, they cannot be relied upon for any purpose and do not form any part of any agreement. No liability is taken for any error, omission instatement. A nature must rate upon its nave insertations? I however the way to reproduce the property of the property