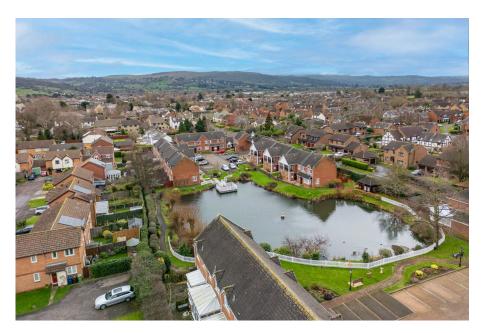

A lifestyle retirement property, located in a private gated development for the over 55's, located less than 1/2 mile into the village with its range of shops and services. The property is next to, and has views of, the lake. There are two bathrooms, three bedrooms, lounge diner, garage and courtyard garden. No onward chain.