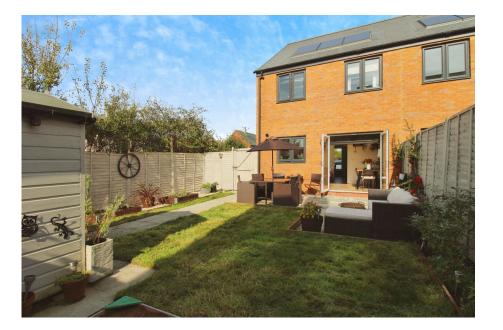

## Sapphire Road, Bishops Cleeve, Cheltenham, GL52 £96,000

🍋 3 🚰 1 🚘 1

- 30% shared ownership sale Platform Housing
- Three Bedrooms

- Kitchen/diner
- 33' x 26' rear garden
- Two side by side parking spaces
- Shed

This property is being sold initially as a 30% share of the whole in conjunction with Platform Housing. This immaculate end of terrace house, boasting an energy-efficient EPC rating of "B," features three bedrooms, a bright living room, an open-plan kitchen/diner with French doors to a sizable garden, and two parking spaces, all situated in a community-rich location with local amenities and green spaces, making it an ideal first family home.