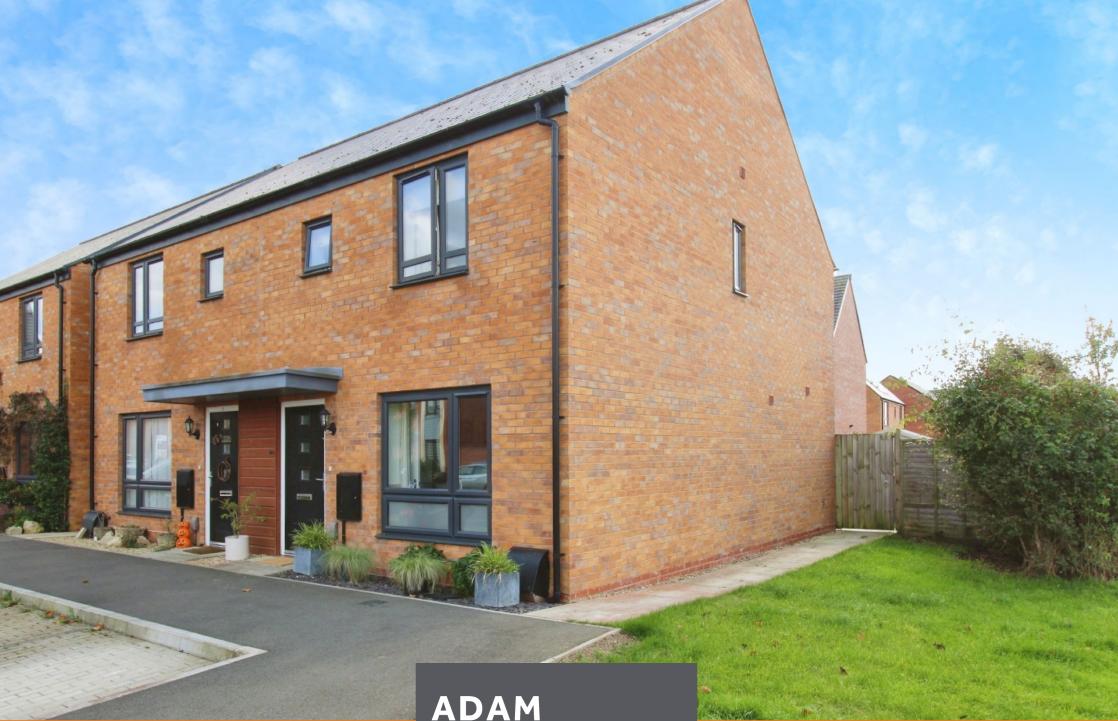

## Sapphire Road, Bishops Cleeve, Cheltenham, GL52 £96,000

🍋 3 🚰 1 🚘 1

- 30% shared ownership sale Platform Housing
- Three Bedrooms

- Kitchen/diner
- 33' x 26' rear garden
- Two side by side parking spaces
- Shed

- Downstairs Cloakroom
- End of terrace
- Next to open space

This floor plan is for illustrative purposes only. It is not drawn to scale. Any measurements, floor areas (including any total floor area), openings and orientations are approximate. No details are guaranteed, they cannot be relied upon for any purpose and do not form any part of any agreement. No lability is taken for any error, omission or orientatemase the doubt much flow periode for the sum of the periode how in the second box.

This property is being sold initially as a 30% share of the whole in conjunction with Platform Housing. This immaculate end of terrace house, boasting an energy-efficient EPC rating of "B," features three bedrooms, a bright living room, an open-plan kitchen/diner with French doors to a sizable garden, and two parking spaces, all situated in a community-rich location with local amenities and green spaces, making it an ideal first family home.