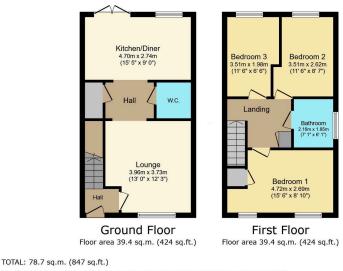

- Downstairs Cloakroom
- End of terrace
- Next to open space

This floor plan is for illustrative purposes only. It is not drawn to scale. Any measurements, floor areas (including any total floor area), openings and orientations are approximate. No details are guaranteed, they cannot be relied upon for any purpose and do not form any part of any agreement. No lability is taken for any error, omission or orientatemase the doubt much flow periode for the sum of the periode how in the second box.