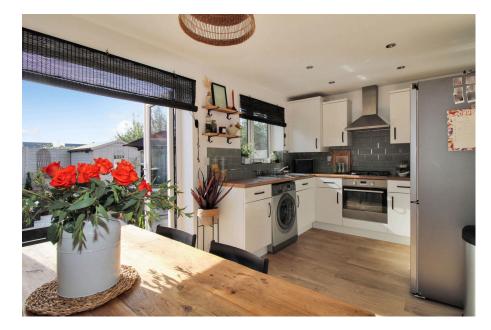

## Sapphire Road, Bishops Cleeve, Cheltenham, GL52 £96,000

🍋 3 🚰 1 🚘 1

- 30% shared ownership sale Platform Housing
- Three Bedrooms

- Kitchen/diner
- 33' x 26' rear garden
- Two side by side parking spaces
- Shed

This property is being sold initially as a 30% share of the whole in conjunction with Platform Housing. This immaculate end of terrace house, boasting an energy-efficient EPC rating of "B," features three bedrooms, a bright living room, an open-plan kitchen/diner with French doors to a sizable garden, and two parking spaces, all situated in a community-rich location with local amenities and green spaces, making it an ideal first family home.