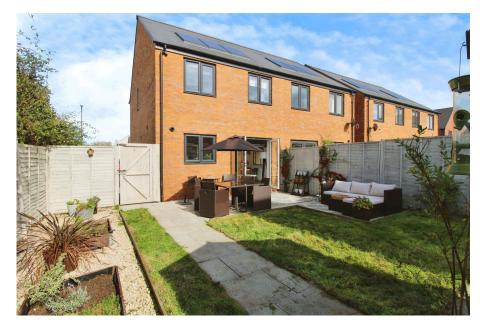

## Sapphire Road, Bishops Cleeve, Cheltenham, GL52 £96,000

🍋 3 🚰 1 🚘 1

- 30% shared ownership sale Platform Housing
- Three Bedrooms

- Kitchen/diner
- 33' x 26' rear garden
- Two side by side parking spaces
- Shed

This property is being sold initially as a 30% share of the whole in conjunction with Platform Housing. This immaculate end of terrace house, boasting an energy-efficient EPC rating of "B," features three bedrooms, a bright living room, an open-plan kitchen/diner with French doors to a sizable garden, and two parking spaces, all situated in a community-rich location with local amenities and green spaces, making it an ideal first family home.