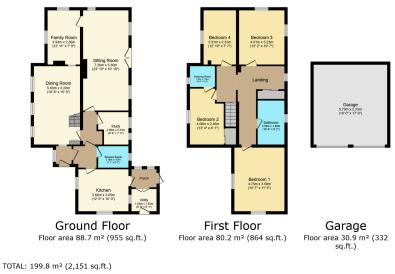

This floor plan is for illustrative purposes only. It is not drawn to scale. Any measurements, floor areas (including any total floor area), openings and orientations are approximate. No details are guaranteed, they cannot be relied upon for any purpose and do not form any part of any agreement. No liability is taken for any error, omission or inclusion or the second second and the second second and the second second

For sale is a characterful, detached house in a peaceful village location, featuring over 1800 square feet of living space, four double bedrooms, four reception rooms, a spacious quarter of an acre plot, and a double garage, with excellent potential for modernisation and personalisation.