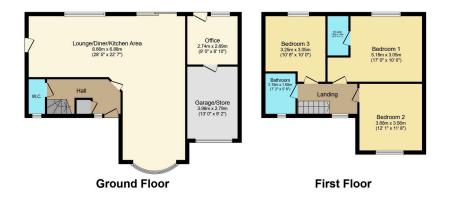

• Office (via outside)

• Large open plan living space

Garage/store

• 50' x 50' garden backing onto fields

• Popular village location

Large driveway

Total floor area 130.5 sq.m. (1,405 sq.ft.) approx

This plan is for illustration purposes only and may not be representative of the property. Plan not to scale. Powered by PropertyBox

An amazing three double bedroom home, set in a stunning position backing onto fields. Accommodation includes a cloakroom, outside accessed office, master bedroom with ensuite and breath taking open plan living space, with three flexible and natural areas: kitchen, dining and living. Doors open from the rear onto a south facing 50' x 50' rear garden with fields behind. Call now to arrange a viewing.