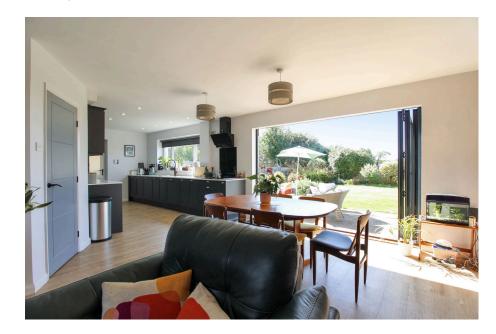

An amazing three double bedroom home, set in a stunning position backing onto fields. Accommodation includes a cloakroom, outside accessed office, master bedroom with ensuite and breath taking open plan living space, with three flexible and natural areas: kitchen, dining and living. Doors open from the rear onto a south facing 50' x 50' rear garden with fields behind. Call now to arrange a viewing.