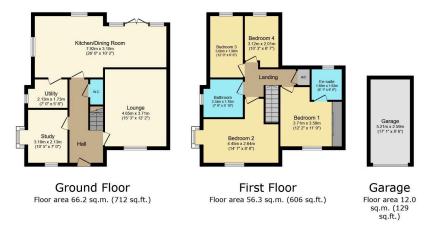

## TOTAL: 134.5 sq.m. (1,448 sq.ft.)

This floor plan is for illustrative purposes only. It is not drawn to scale. Any measurements, floor areas (including any total floor area), openings and orientations are approximate. No details are guaranteed, they cannot be relied upon for any purpose and do not form any part of any agreement. No liability is taken for any error, omission or incidatament A and must relie upon its rugn inspection(s). Powered by www.Propertybucijo