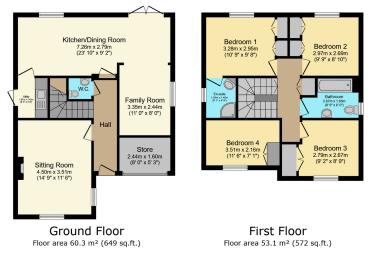

· Downstairs cloakroom

• Utility Room

• En-suite to master

• Excellent frontage

TOTAL: 113.5 m<sup>2</sup> (1,221 sq.ft.)

This floor plan is for illustrative purposes only. It is not drawn to scale. Any measurements, floor areas (including any total floor area), openings and orientations are approximate. No details are guaranteed, they cannot be relied upon for any purpose and do not form any part of any agreement. No liability is taken for any error, omission of