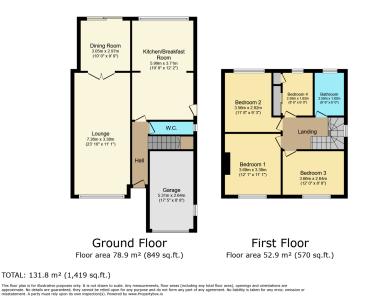

## Willersey Road, Benhall, Cheltenham, GL51 £450,000

**▶** 4 **▶** 1 **№** 2

- Please quote ref AH0137
- Four bedrooms
- Prime residential area • Extended ground floor
- Garage and parking facilities
  Downstairs Cloakroom
- Backs onto woodland/Park
  Close to Good school
- Excellent public transport links
  - 55' x 30' Rear Garden

An extended semi-detached home with four bedrooms, an open-plan kitchen, and additional ground floor living space, located in a prime residential area with excellent transport links and amenities, offering an exciting opportunity for personalization and modernisation.