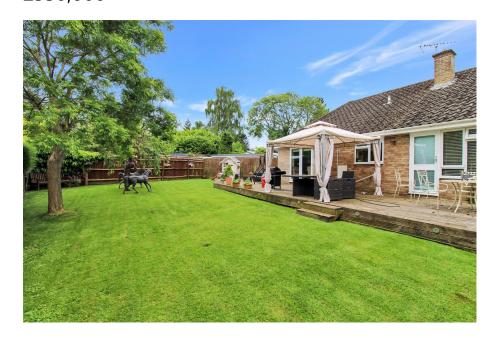

Utility/cloakroom

• En-suite to master

• 40' x 68' rear garden

Garage and driveway

No onward chain

TOTAL: 107.4 m<sup>2</sup> (1,156 sq.ft.)

This floor plan is for illustrative purposes only. It is not drawn to scale. Any measurements, floor areas (including any total floor area), openings and orientations are approximate. No leable are guaranteed, they cannot be relied upon for any purpose and do not form any part of any agreement. No liability is taken for any error, omission or misstatement. A party must rely upon its row incompetitions? Description to work the property of the

A spacious semi-detached extended bungalow in a sought-after Cheltenham suburb features three bedrooms, two bathrooms, an open-plan kitchen, a spacious reception room, a large rear garden, and the convenience of a garage and driveway, all in a peaceful neighborhood with no onward chain.