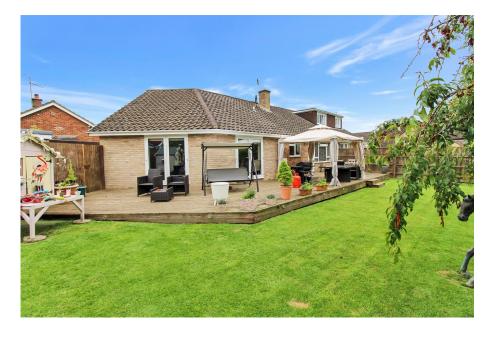

Utility/cloakroom

• En-suite to master

• 40' x 68' rear garden

Garage and driveway

No onward chain

TOTAL: 107.4 m<sup>2</sup> (1,156 sq.ft.)

This floor plan is for illustrative purposes only. It is not drawn to scale. Any measurements, floor areas (including any total floor area), openings and orientations are approximate. No leable are guaranteed, they cannot be relied upon for any purpose and do not form any part of any agreement. No liability is taken for any error, omission or misstatement. A party must rely upon its row incompetitions? Description to work the property of the

A spacious semi-detached extended bungalow in a sought-after Cheltenham suburb features three bedrooms, two bathrooms, an open-plan kitchen, a spacious reception room, a large rear garden, and the convenience of a garage and driveway, all in a peaceful neighborhood with no onward chain.