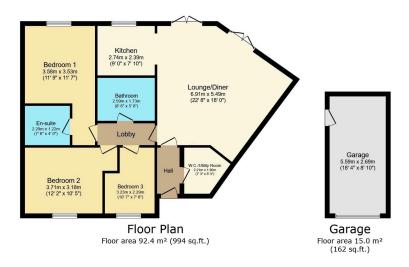

Utility/cloakroom

• En-suite to master

• 40' x 68' rear garden

Garage and driveway

No onward chain

TOTAL: 107.4 m<sup>2</sup> (1,156 sq.ft.)

This floor plan is for illustrative purposes only. It is not drawn to scale. Any measurements, floor areas (including any total floor area), openings and orientations are approximate. No leable are guaranteed, they cannot be relied upon for any purpose and do not form any part of any agreement. No liability is taken for any error, omission or misstatement. A party must rely upon its row incompetitions? Description to work the property of the

A spacious semi-detached extended bungalow in a sought-after Cheltenham suburb features three bedrooms, two bathrooms, an open-plan kitchen, a spacious reception room, a large rear garden, and the convenience of a garage and driveway, all in a peaceful neighborhood with no onward chain.