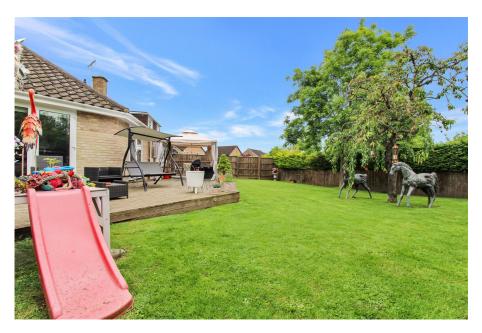

Utility/cloakroom

• En-suite to master

• 40' x 68' rear garden

Garage and driveway

No onward chain

TOTAL: 107.4 m<sup>2</sup> (1,156 sq.ft.)

This floor plan is for illustrative purposes only. It is not drawn to scale. Any measurements, floor areas (including any total floor area), openings and orientations are approximate. No leable are guaranteed, they cannot be relied upon for any purpose and do not form any part of any agreement. No liability is taken for any error, omission or misstatement. A party must rely upon its row incompetitions? Description to work the property of the

A spacious semi-detached extended bungalow in a sought-after Cheltenham suburb features three bedrooms, two bathrooms, an open-plan kitchen, a spacious reception room, a large rear garden, and the convenience of a garage and driveway, all in a peaceful neighborhood with no onward chain.