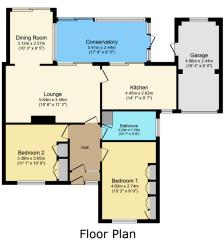

Floor area 108.4 m<sup>2</sup> (1,167 sq.ft.)

TOTAL: 108.4 m<sup>2</sup> (1,167 sq.ft.)

This floor plan is for illustrative purposes only. It is not drawn to scale. Any measurements, floor areas (including any total floor area), openings and orientations are approximate. No leable are guaranteed, they cannot be relied upon for any purpose and do not form any part of any agreement. No liability is taken for any error, omission of misstatement. A party must rely upon its row incompetitions? Description to work the property of the

A charming two-bedroom semi-detached bungalow in a sought-after rural location with stunning south-facing views, spacious reception rooms, a conservatory, and ample potential for modernisation and expansion, featuring a garage, off-street parking, and a tranquil garden, offered with no onward chain.