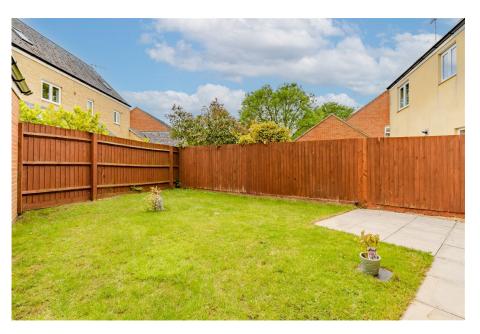

## **Desert Orchid Road, Prestbury, Cheltenham, GL52** £425,000

🍋 4 🎦 2 🚍 2

- Please quote ref AH0137
- Four bedrooms
- Two reception rooms • Detached garage
- Driveway for two cars
- Great views from the front of Cleeve Hill
- Opposite children's play park
  Downstairs Cloakroom
- En-suite to master
- 31' x 22' southerly facing rear garden