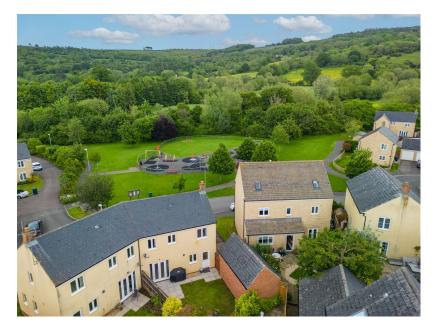

## **Desert Orchid Road, Prestbury, Cheltenham, GL52** £425,000

🍋 4 🎦 2 🚍 2

- Please quote ref AH0137
- Four bedrooms
- Two reception rooms • Detached garage
- Driveway for two cars
- Great views from the front of Cleeve Hill
- Opposite children's play park
  Downstairs Cloakroom
- En-suite to master
- 31' x 22' southerly facing rear garden

Please quote ref AH0137. A unique semi-detached property in Prestbury village with stunning views, ample living space, four bedrooms, a Southerly facing garden, and a convenient location, perfect for families and couples seeking tranquillity and an active lifestyle on the edge of the countryside.