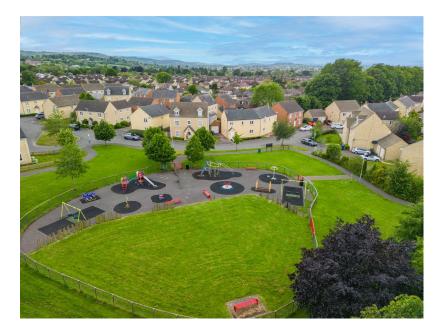

## **Desert Orchid Road, Prestbury, Cheltenham, GL52** £425,000

🍋 4 🎦 2 🚍 2

- Please quote ref AH0137
- Four bedrooms
- Two reception rooms • Detached garage
- Driveway for two cars
- Great views from the front of Cleeve Hill
- Opposite children's play park
  Downstairs Cloakroom
- En-suite to master
- 31' x 22' southerly facing rear garden