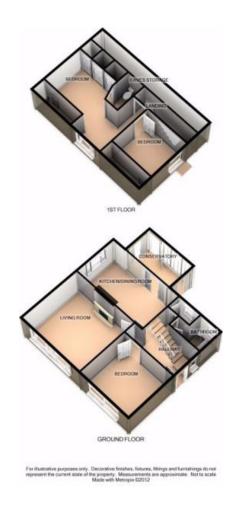

## **Key Features**

- · Detached family home
- Master bedroom with WC ensuite
- Kitchen/dining room & conservatory
- Front & enclosed rear garden
- UPVC double glazing & GCH

- · Three bedroom accomodation
- · Lounge with feature fireplace
- Family shower room/WC
- · Garage & driveway parking
- · Available immediately with no onward