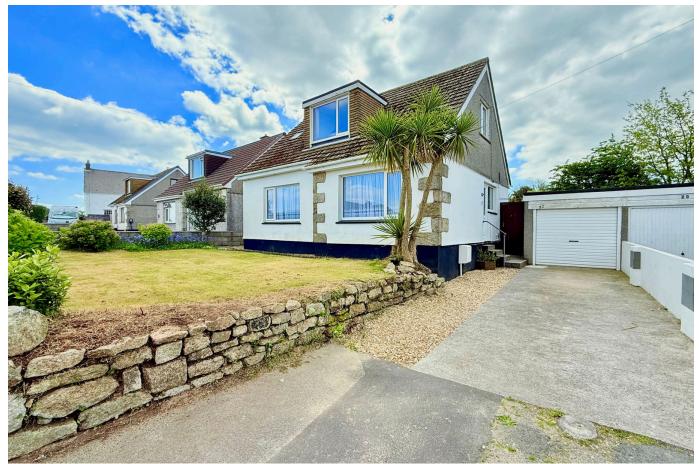

## Green Lane, Penryn

Guide Price £450,000

Very well presented, three bedroom, detached family home. Ideally situated for local schooling and enjoying an elevated outlook over the surrounding area, front and enclosed, sunny, south facing garden at the rear. Available immediately with no onward chain.

## **Key Features**

- · Detached family home
- Master bedroom with WC ensuite
- Kitchen/dining room & conservatory
- Front & enclosed rear garden
- UPVC double glazing & GCH

- · Three bedroom accomodation
- · Lounge with feature fireplace
- Family shower room/WC
- · Garage & driveway parking
- · Available immediately with no onward