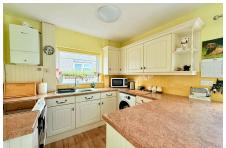

## **Key Features**

- · Detached family home
- Master bedroom with WC ensuite
- Kitchen/dining room & conservatory
- Front & enclosed rear garden
- UPVC double glazing & GCH

- · Three bedroom accomodation
- · Lounge with feature fireplace
- Family shower room/WC
- · Garage & driveway parking
- · Available immediately with no onward