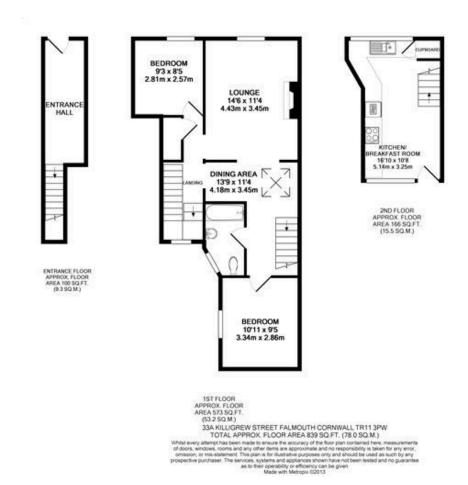

## 33a Killigrew Street,

Guide Price £249,000

A stunning, two double bedroom, town centre maisonette. Beautifully presented throughout and benefitting from enclosed, terraced, decked and lawned gardens with an elevated outlook across the area. Perspective purchasers really must view this property to fully appreciate the highly individual, quality space on offer.

## **Key Features**

- · Superb, individual maisonette
- · Two double bedrooms
- · Fitted kitchen/breakfast room
- UPVC double glazing & GCH
- Very convenient 'in town' location

- · Immaculately presented throughout
- · Large lounge, reception landing space
- · Well appointed bathroom/WC
- Surprising enclosed garden with elevated views
- Internal viewing highly recommended