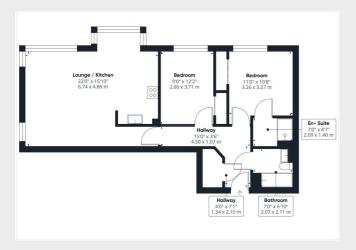

## **Key features**

- Rarely available luxury modern twobedroom flat
- Conveniently situated near to Anniesland Cross and West End
- Secured entry system
- Gas Central Heating
- Double Glazing
- Council Tax Band C
- Ideal for first time buyers
- En-suite facility
- Fabulous lounge/diner
- High standard of fittings throughout

## Description

This is a beautifully appointed two-bedroom flat located in a modern development just off Great Western Road. The flat was constructed by Turnberry Homes and the development is also professionally landscaped giving it a very leafy feel. Set on the second (top) floor, the apartment has much to offer with high quality fixtures and fittings throughout and has been designed to maximise space and natural light. The flat is conveniently placed for easy access to West End and City Centre, local shopping facilities at Anniesland Cross and excellent transport links to City Centre, West End and beyond via Clyde Tunnel and M8 network.