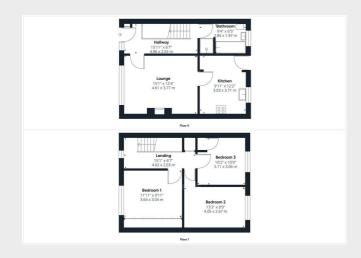

## **Key features**

- Good sized three-bedroom midterrace Villa with south facing rear garden
- Front facing lounge with bay window
- Separate kitchen with door to rear garden
- Three double bedrooms
- Beautifully finished bathroom
- Gas Central Heating
- Double Glazing
- Council Tax Band D

## Description

This is a very nicely presented three-bedroom mid terrace villa within Blairdardie that has been upgraded and improved by the current owner to provide a comfortable and modern home. Set in a quiet popular residential area, it is conveniently placed for local shopping, transport links and amenities, and has the added advantage of a south facing rear garden. Great Western Retail Park is a five-minute drive away, and the property is a ten-minute walk from Drumchapel Train station.