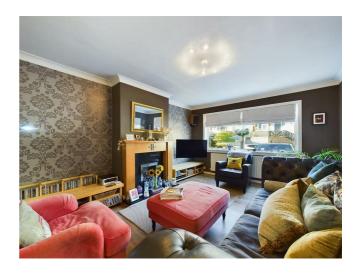

## **Key features**

- Good sized three-bedroom midterrace Villa with south facing rear garden
- Front facing lounge with bay window
- Separate kitchen with door to rear garden
- Three double bedrooms
- Beautifully finished bathroom
- Gas Central Heating
- Double Glazing
- Council Tax Band D

## Description

This is a very nicely presented three-bedroom mid terrace villa within Blairdardie that has been upgraded and improved by the current owner to provide a comfortable and modern home. Set in a quiet popular residential area, it is conveniently placed for local shopping, transport links and amenities, and has the added advantage of a south facing rear garden. Great Western Retail Park is a five-minute drive away, and the property is a ten-minute walk from Drumchapel Train station.