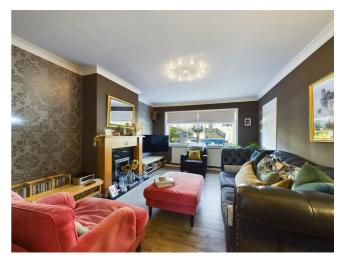

## **Key features**

- Good sized three-bedroom midterrace Villa with south facing rear garden
- Front facing lounge with bay window
- Separate kitchen with door to rear garden
- Three double bedrooms
- Beautifully finished bathroom
- Gas Central Heating
- Double Glazing
- Council Tax Band D

## Description

This is a very nicely presented three-bedroom mid terrace villa within Blairdardie that has been upgraded and improved by the current owner to provide a comfortable and modern home. Set in a quiet popular residential area, it is conveniently placed for local shopping, transport links and amenities, and has the added advantage of a south facing rear garden. Great Western Retail Park is a five-minute drive away, and the property is a ten-minute walk from Drumchapel Train station.