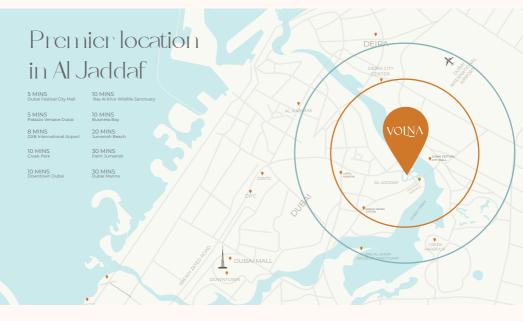

## Overview

Our conceptual design of VOLNA defines living spaces that cater to the diverse needs and aspirations of modern residents. By blending functionality with aesthetic appeal, we create environments that promote comfort, convenience, and a sense of community.

## Project Brief

Development: Residential Building Structure: 3B + G + 8 Floors Total Units: 65 Apartments Handover: 2026 Payment Plan: 40/60

## **Unit Mix**

| Unit Type | Unit Size        |
|-----------|------------------|
| Studio    | Up to 912 Sqft   |
| 1BR       | Up to 1,480 Sqft |
| 2BR       | Up to 1,620 Sqft |
| 3BR       | Up to 3,407 Sqft |

## **Amenities**

Indoor gym Swimming pool Sauna Coworking space Sunbathing lounge Jacuzzi







info@evolutions.ae 800 EVOL (3865) Presented by EVOLUTIONS