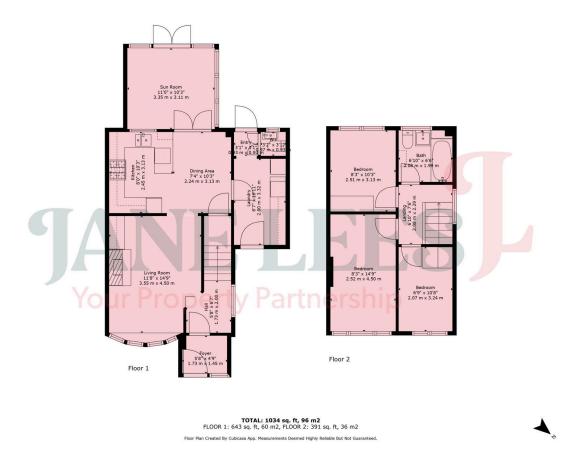

- Beautifully presented 3-bedroom semidetached home
- Bright living room with bay window and feature gas fire
- Spacious kitchen/diner leading to sunny conservatory
- Three bedrooms
- Generous utility room with W/C

- Bright and sunny conservatory
- Ample Driveway parking
- South-west facing garden
- Quiet cul-de-sac location
- Walking distance to Stratford-upon-Avon town centre & rail station

Quietly tucked away on a peaceful cul-de-sac, this stylish 3-bed semi-detached home is full of natural light and charm. A bright living room flows seamlessly into the kitchen/diner and sunny conservatory beyond. To top it off, there's a south-west facing garden to enjoy all year round. The location is spot-on for easy access to the town centre and rail station.