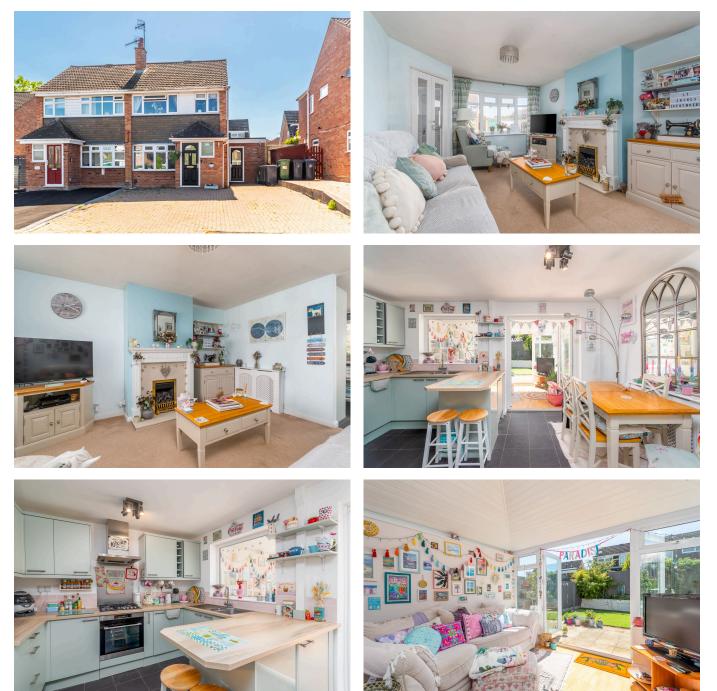

## Sackville Close, Stratford-upon-avon, CV37 9LB

Guide Price £345,000

🛤 3 🚰 1 🚘 2

W janelees.co.uk T 01789 576 065 E jane@janelees.co.uk

Buy Me, Sell Me Happy Houses Ltd Registered Office: Building 18, Gateway 1000, Whittle Way, Arlington Business Park, Stevenage, England, SG1 2FP Trading address: 20a Chapel Street, Stratford-upon-Avon, England, CV37 6EP | Company Registration Number: 13086728 | Vat Number: 433396194

- Beautifully presented 3-bedroom semidetached home
- Bright living room with bay window and feature gas fire
- Spacious kitchen/diner leading to sunny conservatory
- Three bedrooms
- Generous utility room with W/C

- Bright and sunny conservatory
- Ample Driveway parking
- South-west facing garden
- Quiet cul-de-sac location
- Walking distance to Stratford-upon-Avon town centre & rail station

Quietly tucked away on a peaceful cul-de-sac, this stylish 3-bed semi-detached home is full of natural light and charm. A bright living room flows seamlessly into the kitchen/diner and sunny conservatory beyond. To top it off, there's a south-west facing garden to enjoy all year round. The location is spot-on for easy access to the town centre and rail station.