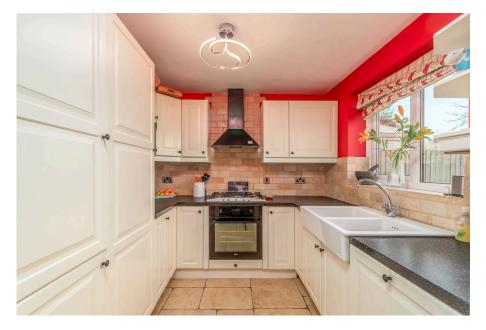

Extended to both the front and rear, the layout flows beautifully, with two generous reception areas, a bright kitchen, a practical utility/boot room, and three comfortable double bedrooms upstairs — including a spacious main suite with its own dressing area and en suite shower room. There's also off-street parking, a useful garage store, and a pretty, west-facing garden that catches the afternoon and evening sun.