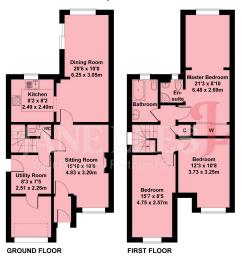

## 49 Croft Holm, Moreton-In-Marsh

Approximate Gross Internal Area = 112 sq m / 1206 sq ft Illustration for identification purposes only. measurements are approximate, not to scale

- Cotswold Lifestyle on Your
  Extended Detached Home Doorstep
- Everyday Essentials within reach
- Countryside walks
- Peaceful Cul-de-Sac Location
  Great Local Schools
- Excellent Transport Links • Sociable Flow Direct trains to Oxford and London
- · Three Double Bedrooms