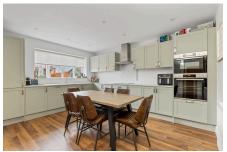

## **Key Features**

- Beautiful Bespoke Home Built 2022
- Short Stroll to Historic and Characterful Town Centre
- Three Generous Bedrooms Including a stylish principal suite with built-in wardrobes and en-suite shower room.
- Spacious Sitting Room With a Rosal limestone fireplace and living flame fire by Evonics Kepler
- High-Spec Kitchen Featuring Bosch integrated appliances, electric double oven, induction hob, and Karndean flooring.