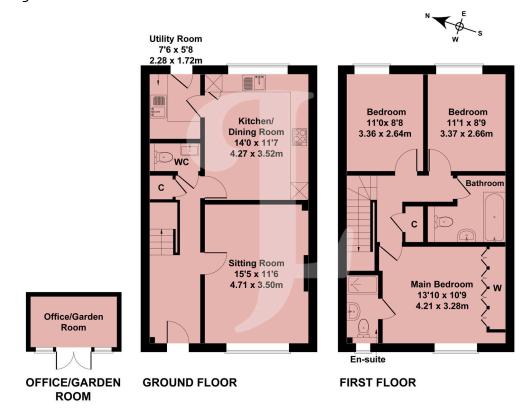

- Separate Utility Room With sink, storage, and space for washing machine and dryer, and direct garden access.
- Bright and Sunny Throughout
- Thriving Town with Independent Shops and Cafes
- Driveway for 2 Cars + Visitor Parking & EV car charging
- Low Maintenance Paved Garden

Approximate Gross Internal Area = 98 sq m / 1055 sq ft (Excluding Outbuilding)

Illustration for identification purposes only,
measurements are approximate, not to scale.