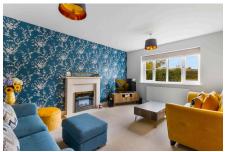

## **Key Features**

- Beautiful Bespoke Home Built 2022
- Short Stroll to Historic and Characterful Town Centre
- Three Generous Bedrooms Including a stylish principal suite with built-in wardrobes and en-suite shower room.
- Spacious Sitting Room With a Rosal limestone fireplace and living flame fire by Evonics Kepler
- High-Spec Kitchen Featuring Bosch integrated appliances, electric double oven, induction hob, and Karndean flooring.