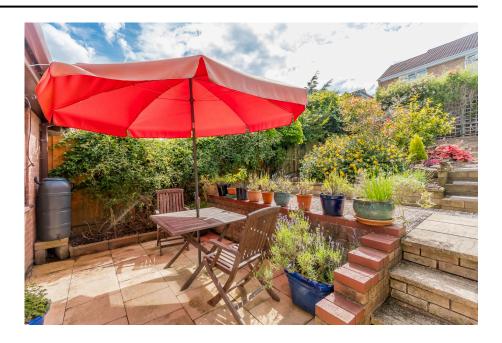

\* Two Bedrooms \* Living room \* New Kitchen \* New Bathroom \* Conservatory/Dining room \* Split-level Landscaped Gardens including a pond \* Garage and Driveway for two cars. Property Ref: JL0210

Floor Area: sq. ft. Tenure: Freehold Service Charge: £0 per annum Ground Rent: £0 per annum