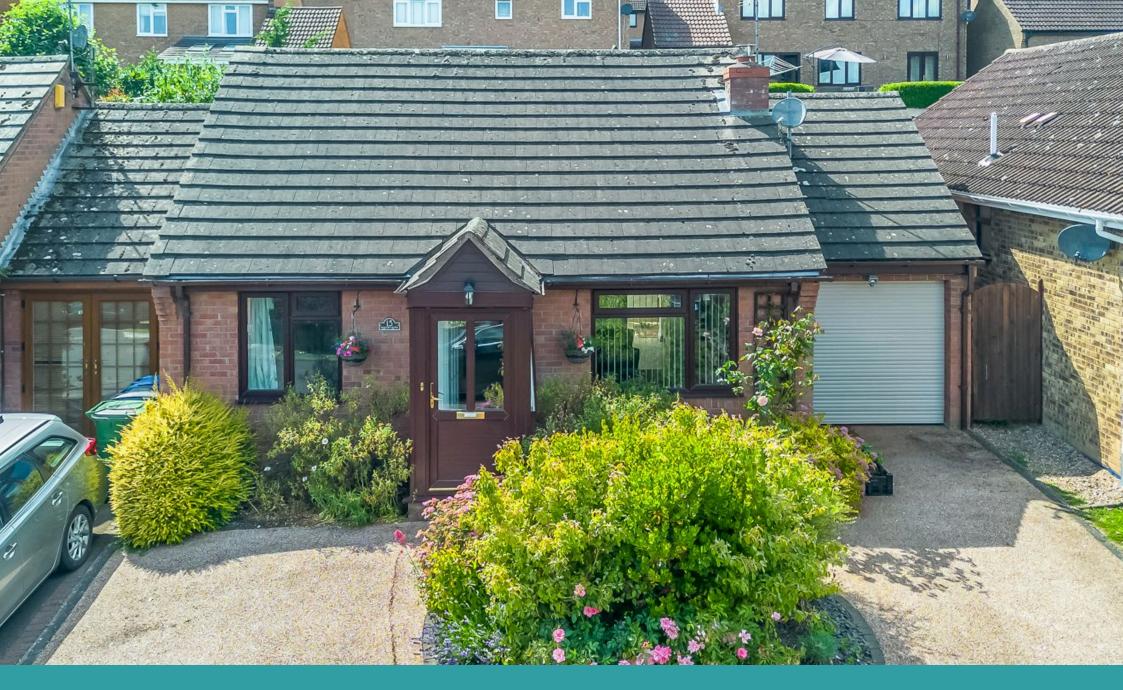

JANE LEES EXP UK

@ jane.lees@exp.uk.com

janelees.exp.uk.com

07484 713 455

A superbly refurbished semi-detached bungalow, with all new fixtures and fittings, carpets, kitchen and bathroom. This immaculate property is well located on a quiet cul-de-sac within the popular village of Bishops Itchington which is surrounded by glorious countryside.

\* Two Bedrooms \* Living room \* New Kitchen \* New Bathroom \* Conservatory/Dining room \* Split-level Landscaped Gardens including a pond \* Garage and Driveway for two cars. Property Ref: JL0210

Floor Area: sq. ft. Tenure: Freehold Service Charge: £0 per annum Ground Rent: £0 per annum

15 Meadow Crofts , Bishops Itchington , CV47 2QT Approximate Gross Internal Area 912 sq ft - 85 sq m