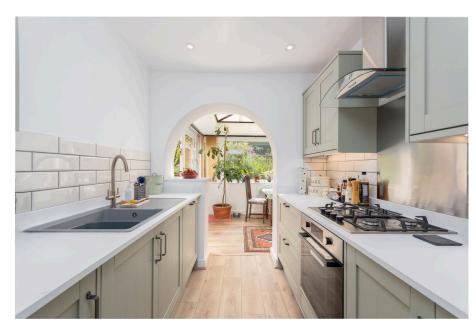

\* Two Bedrooms \* Living room \* New Kitchen \* New Bathroom \* Conservatory/Dining room \* Split-level Landscaped Gardens including a pond \* Garage and Driveway for two cars. Property Ref: JL0210

Floor Area: sq. ft. Tenure: Freehold Service Charge: £0 per annum Ground Rent: £0 per annum