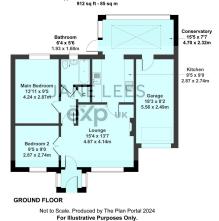

15 Meadow Crofts , Bishops Itchington , CV47 2QT Approximate Gross Internal Area 912 sq ft - 85 sq m