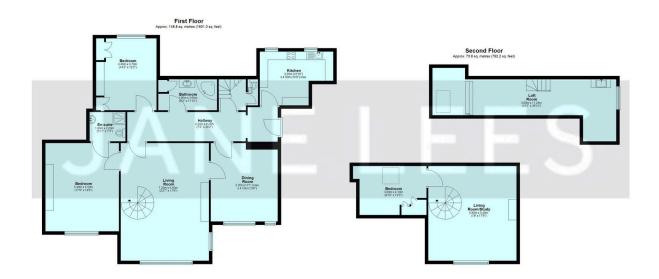

Total area: approx. 222.4 sq. metres (2393.5 sq. feet)
Flat 3, Grafton Court , Temple Grafton

Beautiful, first and second floor, period country mansion house apartment presenting a new owner the unique opportunity to re-deign and re-furbish a magnificent floor space of 2393 sq ft. Set in three acres of grounds, double garage and parking.