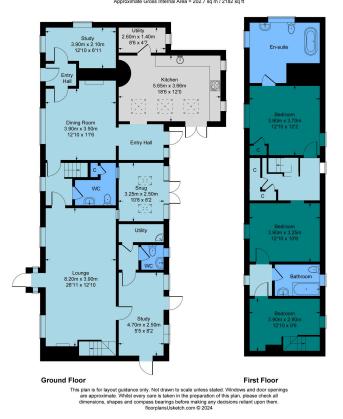

## Fir Tree Corner, The Green, Cleeve Prior WR11 8LE

Guide Price £675,000

🛤 3 🚔 2 🚘 3

eXp World UK Ltd is a registered company at Level 37, 25 Canada Square, London, E14 5LQ Registered company number is 12016573. VAT Registration Number is 327 4120 29

- Period Part Thatched/Extended Cottage
- Summer House and Lawns
- Exquisite Gardens
- Rural Village
- Driveway and Parking

Fir Tree Corner is a Wonderful Period cottage in the lovely rural village of Cleeve Prior, offering characterful accommodation with a peaceful seclusion rarely found. A hidden gem that takes a step back in time, retaining all the original features along with gardens to delight, a haven of peace and tranquility. Property Ref : JL0210