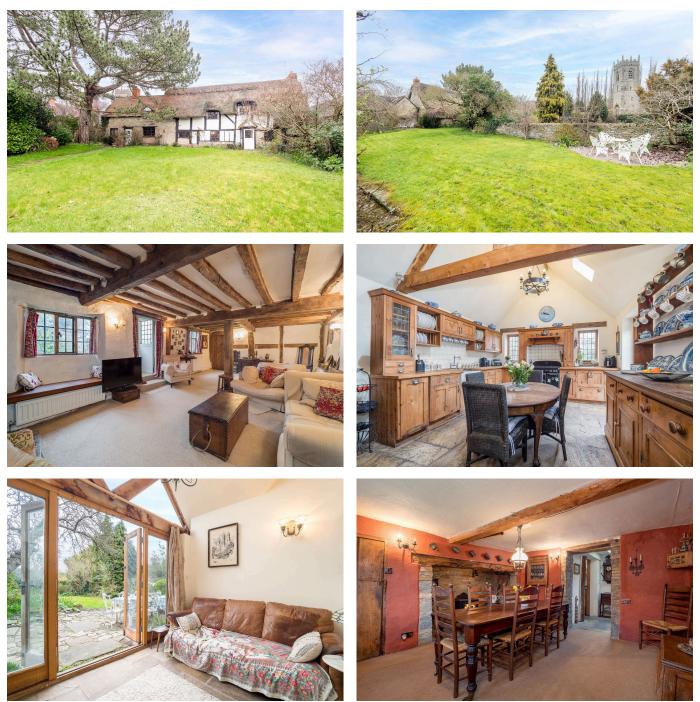

## Fir Tree Corner, The Green, Cleeve Prior WR11 8LE

Guide Price £675,000

🛤 3 🚔 2 🚘 3

eXp World UK Ltd is a registered company at Level 37, 25 Canada Square, London, E14 5LQ Registered company number is 12016573. VAT Registration Number is 327 4120 29

- Period Part Thatched/Extended Cottage
- Summer House and Lawns
- Exquisite Gardens
- Rural Village
- Driveway and Parking

Fir Tree Corner is a Wonderful Period cottage in the lovely rural village of Cleeve Prior, offering characterful accommodation with a peaceful seclusion rarely found. A hidden gem that takes a step back in time, retaining all the original features along with gardens to delight, a haven of peace and tranquility. Property Ref : JL0210