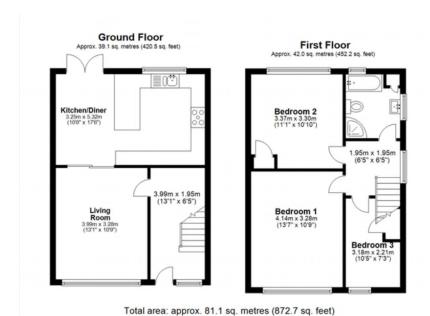

This beautifully renovated three-bedroom detached family home is just a short walk from Cranleigh's vibrant village centre. Finished to a high specification by the current owners, the property offers bright and spacious living throughout. Additional benefits include off-street parking, a detached garage, and a desirable west-facing garden—perfect for enjoying afternoon and evening sun.