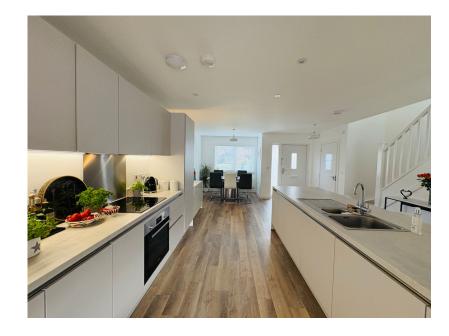

Designed with modern family living in mind, the heart of the home is the stunning open-plan kitchen, dining, and living area. The contemporary satin wall and base units are beautifully complemented by sleek countertops, creating a stylish and functional space. A utility cupboard provides a discreet area for a washing machine and tumble dryer, enhancing practicality.