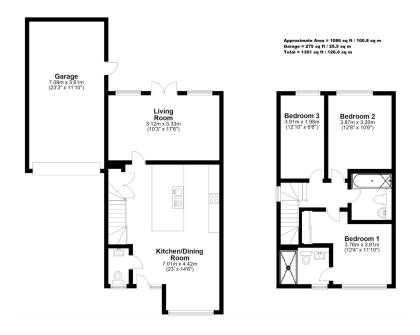

Designed with modern family living in mind, the heart of the home is the stunning open-plan kitchen, dining, and living area. The contemporary satin wall and base units are beautifully complemented by sleek countertops, creating a stylish and functional space. A utility cupboard provides a discreet area for a washing machine and tumble dryer, enhancing practicality.

A separate living room offers a welcoming retreat, with French doors opening directly onto the patio and garden. Thanks to its aspect, this is a wonderfully light and bright space, perfect for relaxation.

Upstairs, there are three generously sized bedrooms. The principal bedroom features built-in fitted wardrobes and its own luxurious ensuite shower room. The two additional bedrooms are well-proportioned and share a stylish family bathroom.

To the front of the property, a driveway provides parking for two vehicles and allows access to the tandem-length garage, there is also an EV charging point. This space is perfect for both vehicle storage and additional storage needs, helping to maintain the garden as a beautifully open and functional space. The garage also benefits from a pedestrian door leading directly into the garden.