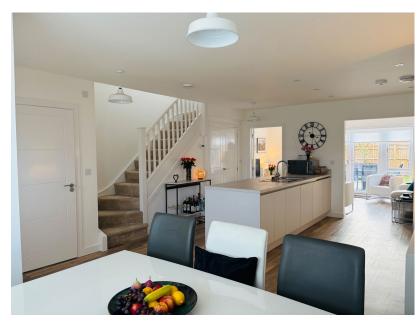

Designed with modern family living in mind, the heart of the home is the stunning open-plan kitchen, dining, and living area. The contemporary satin wall and base units are beautifully complemented by sleek countertops, creating a stylish and functional space. A utility cupboard provides a discreet area for a washing machine and tumble dryer, enhancing practicality.