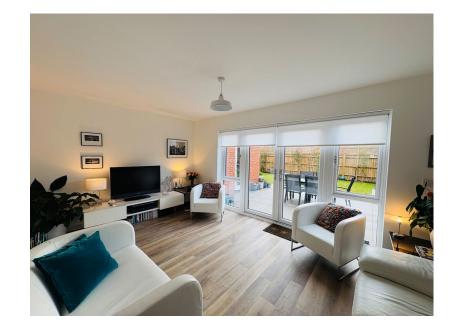

A separate living room offers a welcoming retreat, with French doors opening directly onto the patio and garden. Thanks to its aspect, this is a wonderfully light and bright space, perfect for relaxation.