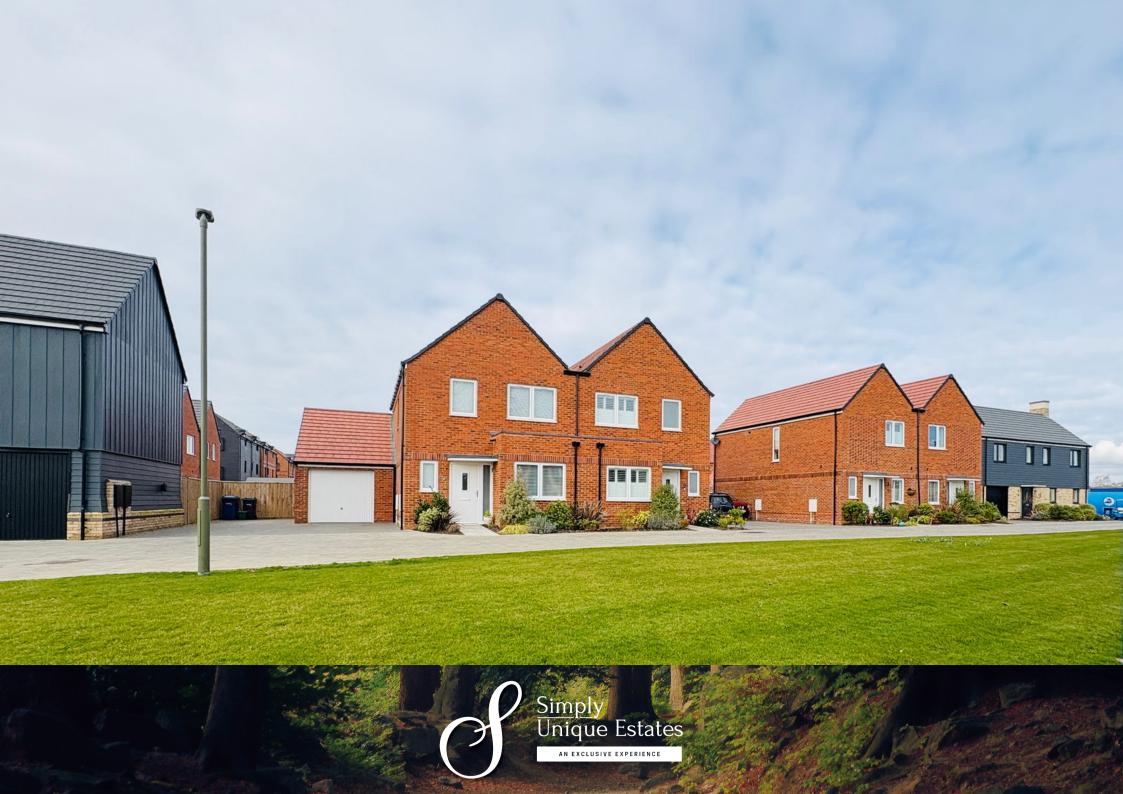

To the front of the property, a driveway provides parking for two vehicles and allows access to the tandem-length garage, there is also an EV charging point. This space is perfect for both vehicle storage and additional storage needs, helping to maintain the garden as a beautifully open and functional space. The garage also benefits from a pedestrian door leading directly into the garden.