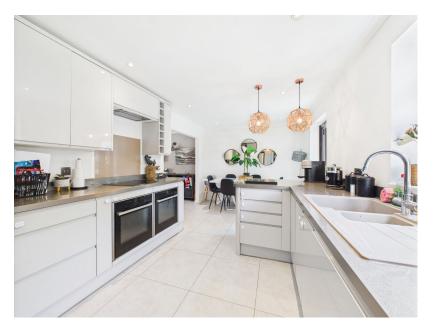

## **The Kilns, Calne, SN11 8HJ** Guide Price £365,000

- No Onward Chain
- Corner Plot
- Three Bedrooms
- Kitchen/Dining Room

- Detached
- South Facing Garden
- Conservatory
- Ample Parking

Situated within a quiet cul-de-sac just off Oxford Road, this wellpresented three-bedroom detached family home occupies a generous corner plot and offers light, spacious accommodation throughout.